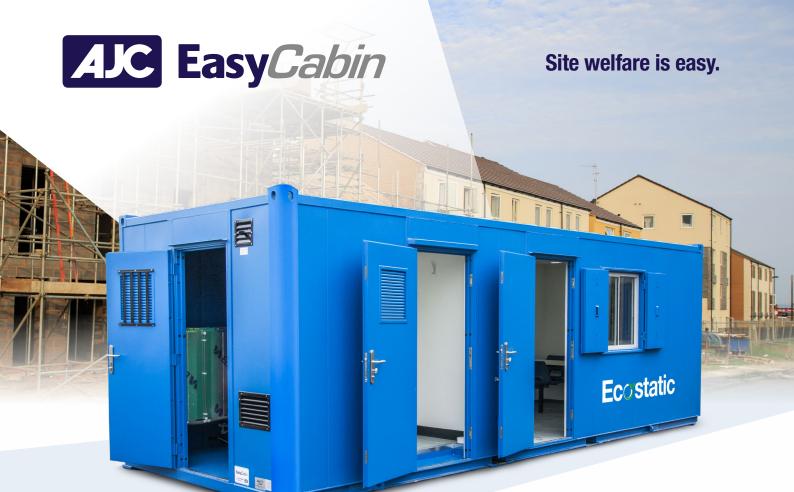

# Static welfare unit upgrade & refurbishment service.

EasyCabin can take delivery of your old/used static welfare units and install our award winning power management systems.

Our systems will reduce running costs, emissions, noise pollution and ensure your units are easy to use and maintain.

Our 'Air' diesel heating system will further reduce running costs and increase warmth.

We can also strip out and refurbish the interiors with new insulated panels, new kitchens, toilets, seating and reconfigure the existing layout if necessary.

Further upgrade your units with the addition of solar panels, air conditioning and security lighting to name just a few.

Please get in touch to discuss vour needs.