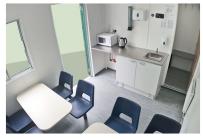

Our 'Air' diesel heating system will further reduce running costs and increase warmth.

We can also strip out and refurbish the interiors with new insulated panels, new kitchens, toilets, seating and reconfigure the existing layout if necessary.

### **Tracker**

Remote telemetry system.
Collect important data and keep track of your unit location.

Internal layout changes External paint and decals Systems upgrades Heating / Insulation Electronic appliances Furniture