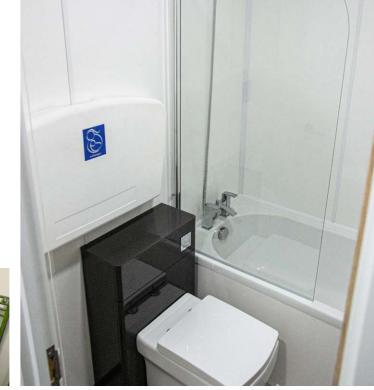

## Bathroom

- O Sink, mixer tap and mirror
- O Bath with integrated shower with screen
- O Wall mounted baby change table
- O Ventilation extractor
- O Towel rail
- O Low flush WC & toilet roll holder
- O Coat hooks
- O LED lights with PIR sensor
- O Heavy duty vinyl floor