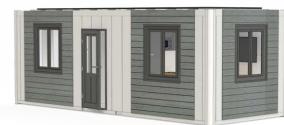

fficient insulation in walls roof and floor.

All units are "stackable", however we recommend a maximum of 2 Floors.

Units are installed on pads foundations offering an accurate, cost effective, and environmentally friendly foundation solution.

## **Sustainable energy**

AJC EasyCabin have a proven track record and are winners of several Green Apple Environmental awards.

AJC EasyCabin units utilise both Solar and Grid power but uses Smart switching to efficiently optimise energy usage.

'Ecosmart' technology is built in all AJC EasyCabin units as standard, managing power demands in the most efficient way possible.

LED Lighting & efficient appliances are used throughout the units. AJC EasyCabin units currently hold an EPC "B" rating.





## 2 Bed 34x10

## **EcoMod 1**

1 Bed 26x10





## **User comfort & facilities**

AJC EasyCabin offer the flexibility of 1 or 2 Bedroom accommodation units, and that meet and exceed building regulation requirements.

Designed and built for warmth & comfort offering unrivalled levels of quality and comfort in temporary accommodation.

Well equipped and appointed internally with comfortable provision for families.













## **Unit features**

Available as standard



### **External**

### WALLS:

100mm insulated. Flat-sided heavy-duty steel walls with curved corners. Easy clean interior finish.

100mm insulated. Heavy-duty steel roof, easy clean interior finish.

## DOORS:

UVPC door with double glazing and external light.

### FLOOR:

100mm insulated. Plywood finished in grey polyfloor XL.

## WINDOWS:

UVPC double glazed.

SIZE: