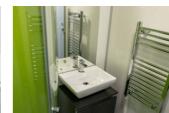

## Bathroom

- O Sink, mixer tap and mirror
- O Bath with integrated shower with screen
- O Wall mounted baby change table
- O Ventilation extractor
- O Towel rail
- O Low flush WC & toilet roll holder
- O Coat hooks
- O LED lights with PIR sensor
- O Heavy duty vinyl floor