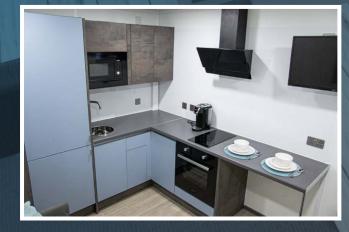

## Kitchen area

- O High quality work surface
- O Combi-oven, kettle, hob, extractor
- O Cupboards and storage
- O Refrigerator
- O LED lights