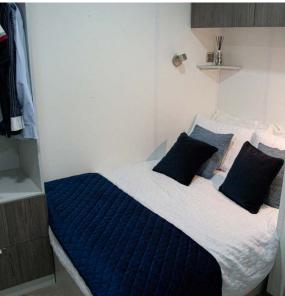

## **Bedroom 1**

- O Double bed
- O Wardrobe & storage
- O Heating
- O Bed reading lights
- O USB and electric sockets
- O UPVC window with blind
- O LED lights