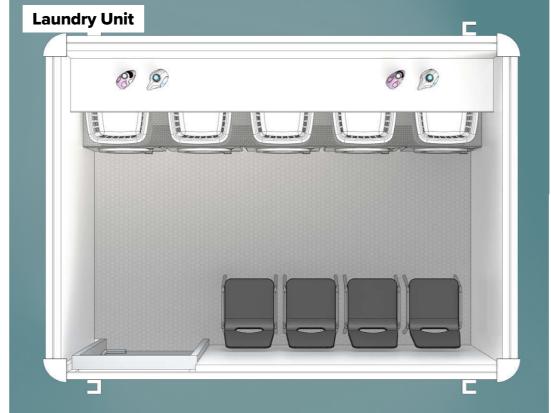

## **Site Options**

- O External fencing
- O Choice of street lighting
- O Laundry Units
- O Bike sheds
- O Landscaping
- O Planting

Further options are available please contact us for details.

Multi-award winning site welfare.