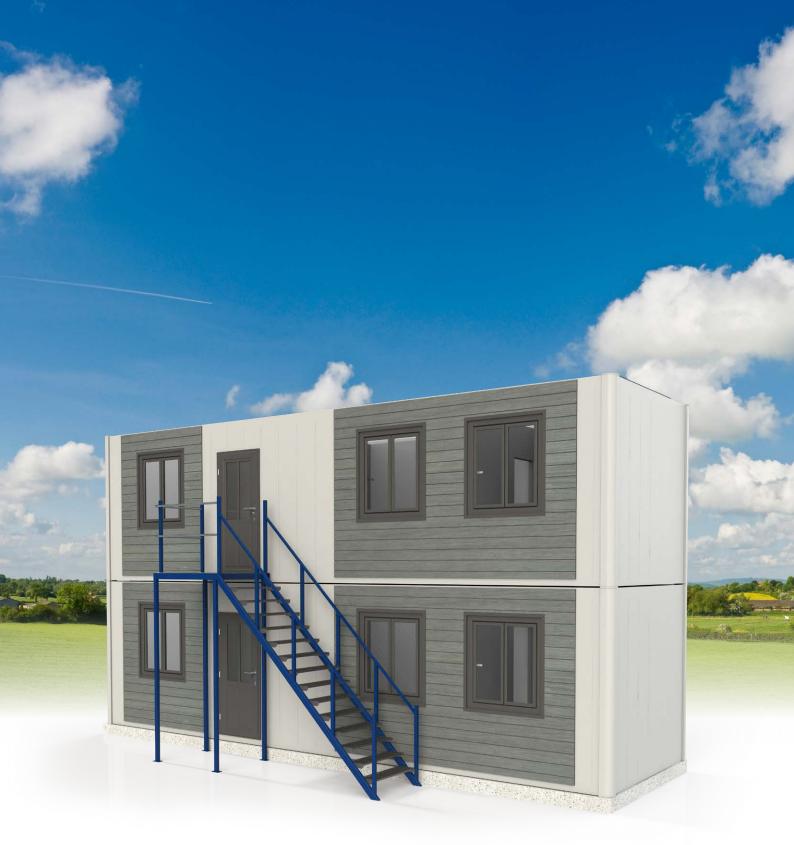

## **Modular Accommodation**

High specification, quality accommodation for permanent or temporary eco-living.

AJC EasyCabin

All units are "stackable", however we recommend a maximum of 2 Floors.

Units are installed on pads foundations offering an accurate, cost effective, and environmentally friendly foundation solution.