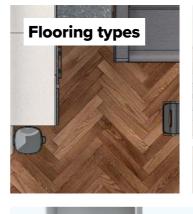

## **Units Internal Options**

- O Double bed or single bedrooms
- O Extra wardrobe storage
- O Air conditioning
- O Vinyl floor types
- O Kitchen doors colours
- O Kitchen worktop types