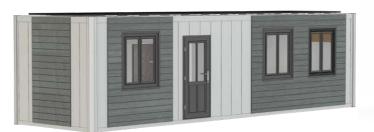

## 2 Bed 34x10

## **User comfort & facilities**

AJC EasyCabin offer the flexibility of 1 or 2 Bedroom accommodation units, and that meet and exceed building regulation requirements.

Designed and built for warmth & comfort offering unrivalled levels of quality and comfort in temporary accommodation.

## WINDOWS:

UVPC double glazed.

SIZE: 34'X10' W 3048mm L 10365mm H 2450mm

SIZE: 26'X10' W 3048mm L 7950mm H 2450mm