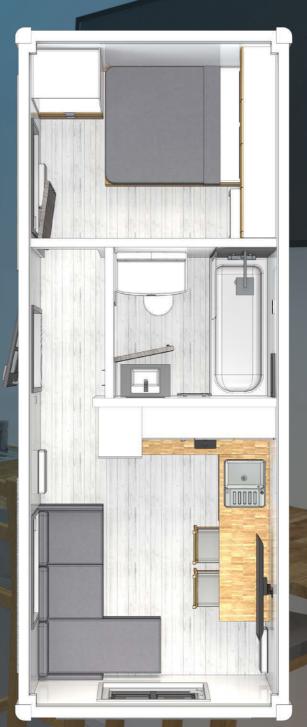

## 1 Bed / 26x10

## **User comfort & facilities**

AJC EasyCabin offer the flexibility of 1 or 2 Bedroom accommodation units, and that meet and exceed building regulation requirements.

Designed and built for warmth & comfort offering unrivalled levels of quality and comfort in temporary accommodation.

# **Unit layouts**

Comfortably and fully appointed with generous storage and efficient floor-plans

## **Bedroom 1**

- O Double bed
- O Wardrobe & storage
- O Heating
- O Bed reading lights
- O USB and electric sockets
- O UPVC window with blind
- O LED lights

## Bathroom

- O Sink, mixer tap and mirror
- O Bath with integrated shower with screen
- O Wall mounted baby change table
- O Ventilation extractor
- O Towel rail
- O Low flush WC & toilet roll holder
- O Coat hooks
- O LED lights with PIR sensor
- O Heavy duty vinyl floor

## Kitchen area

- O High quality work surface
- O Combi-oven, kettle, hob, extractor
- O Cupboards and storage
- O Refrigerator
- O LED lights

## Living space

- O 2 seat sofa
- O TV aerial point
- O UPVC window with blind
- O Heating
- O Dining table with 2 chairs
- O LED lights
- O 2-3 seat sofa