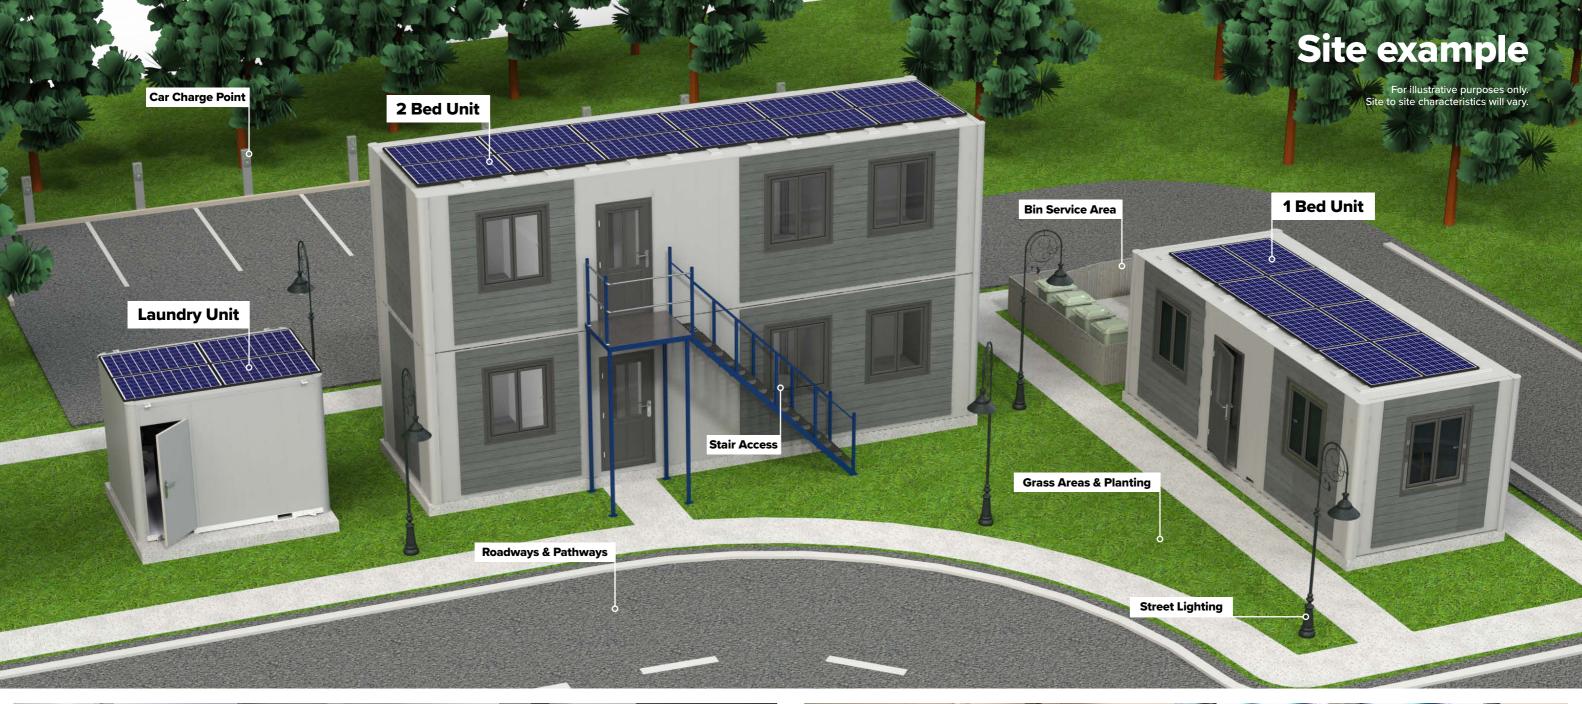

## Also as standard

- O 10 Year manufacturer structural warranty on unit
- O Treated timber screen bin service area for all unit complexes
- O On site connection for electric car charging

Roof mounted solar

panels as standard

**Ecosmart** technology

Intelligent, efficient operation.

AJC EasyCabin

## **Site Options**

- O External fencing
- O Choice of street lighting
- O Laundry Units
- O Bike sheds
- O Landscaping
- O Planting

Further options are available please contact us for details.

Multi-award winning site welfare.