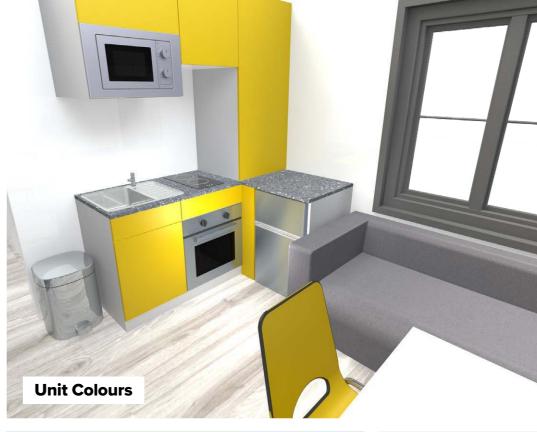

## Kitchen area

- O High quality work surface
- O Combi-oven, kettle, hob, extractor
- O Cupboards and storage
- O Refrigerator
- O LED lights

## **Units Internal Options**

- O Double bed or single bedrooms
- O Extra wardrobe storage
- O Air conditioning
- O Vinyl floor types
- O Kitchen doors colours
- O Kitchen worktop types