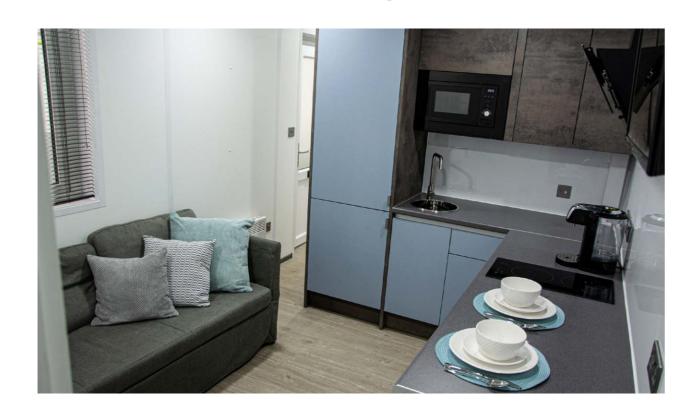

## Kitchen area

- O High quality work surface
- O Combi-oven, kettle, hob, extractor
- O Cupboards and storage
- O Refrigerator
- O LED lights

## Living space

- O 2 seat sofa
- O TV aerial point
- O UPVC window with blind
- O Heating
- O Dining table with 2 chairs
- O LED lights
- O 2-3 seat sofa