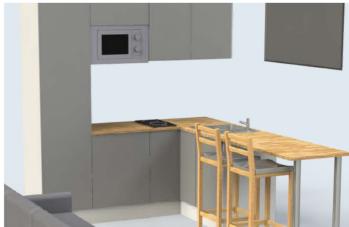

## Kitchen area

- O High quality work surface
- O Combi-oven, kettle, hob, extractor
- O Cupboards and storage
- O Refrigerator
- O LED lights

## Living space

- O 2 seat sofa
- O TV aerial point
- O UPVC window with blind
- O Heating
- O Dining table with 2 chairs
- O LED lights
- O 2-3 seat sofa