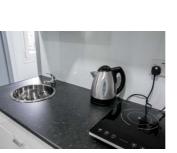

## Kitchen area

- O High quality work surface
- O Combi-oven, kettle, hob, extractor
- O Cupboards and storage
- O Refrigerator
- O LED lights