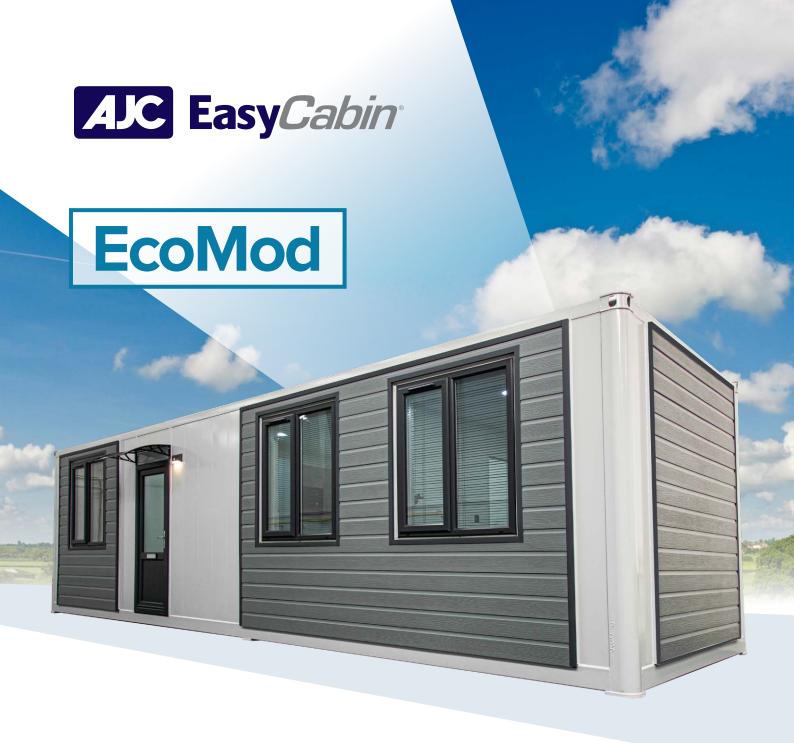

## **Modular Accommodation**

High specification, quality accommodation for permanent or temporary eco-living.

AJC EasyCabin

## **Housing units**

Our units are specifically designed from the ground up to be comfortable, cost and energy efficient

## **Build quality**

AJC EasyCabin Ltd offers a quality 'MMC' (Modern Method of Construction) Temporary Housing

Our units are entirely built and designed in the UK to the best standards and quality.

Steel construction using energy efficient insulation in walls roof and floor.

## 2 Bed 34x10

## **EcoMod 1**

1 Bed 26x10

## WINDOWS:

UVPC double glazed.

SIZE: 34'X10' W 3048mm L 10365mm H 2450mm

SIZE: 26'X10' W 3048mm L 7950mm H 2450mm