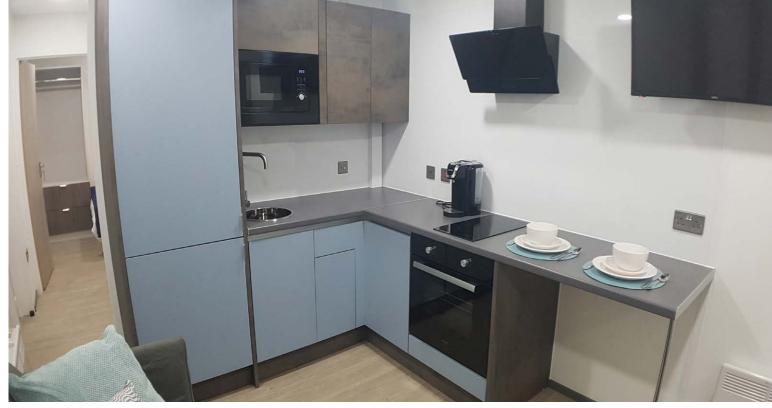

## Kitchen area

- O High quality work surface
- O Combi-oven, kettle, hob, extractor
- O Cupboards and storage
- O Refrigerator
- O LED lights