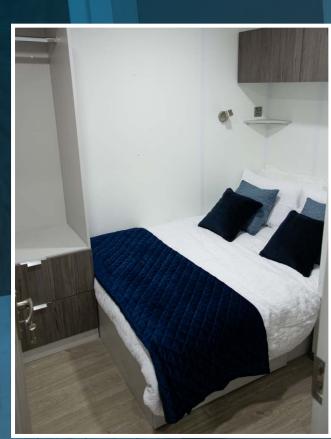

## **Bedroom 1**

- O Double bed
- O Wardrobe & storage
- O Heating
- O Bed reading lights
- O USB and electric sockets
- O UPVC window with blind
- O LED lights

## Bedroom 2

- O 2 Single beds
- O Wardrobe & storage
- O Heating
- O Bed reading lights
- O USB and electric sockets
- O UPVC window with blind
- O LED lights