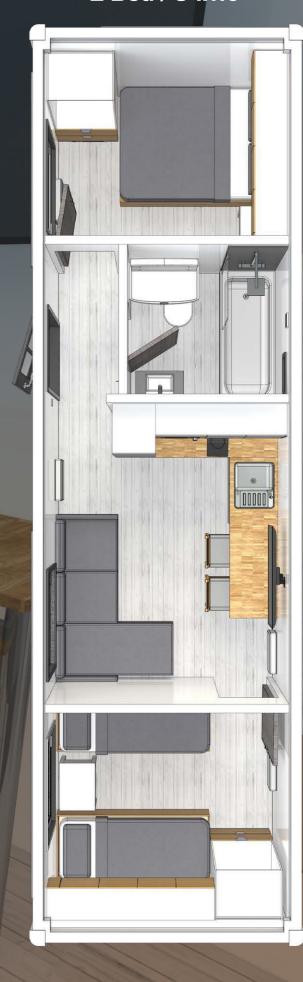

## 2 Bed / 34x10

## **User comfort & facilities**

AJC EasyCabin offer the flexibility of 1 or 2 Bedroom accommodation units, and that meet and exceed building regulation requirements.

Designed and built for warmth & comfort offering unrivalled levels of quality and comfort in temporary accommodation.

# **Unit layouts**

Comfortably and fully appointed with generous storage and efficient floor-plans

## **Bedroom 1**

- O Double bed
- O Wardrobe & storage
- O Heating
- O Bed reading lights
- O USB and electric sockets
- O UPVC window with blind
- O LED lights

## Bathroom

- O Sink, mixer tap and mirror
- O Bath with integrated shower with screen
- O Wall mounted baby change table
- O Ventilation extractor
- O Towel rail
- O Low flush WC & toilet roll holder
- O Coat hooks
- O LED lights with PIR sensor
- O Heavy duty vinyl floor

## Kitchen area

- O High quality work surface
- O Combi-oven, kettle, hob, extractor
- O Cupboards and storage
- O Refrigerator
- O LED lights

## Living space

- O 2 seat sofa
- O TV aerial point
- O UPVC window with blind
- O Heating
- O Dining table with 2 chairs
- O LED lights
- O 2-3 seat sofa

## Bedroom 2

- O 2 Single beds
- O Wardrobe & storage
- O Heating
- O Bed reading lights
- O USB and electric sockets
- O UPVC window with blind
- O LED lights