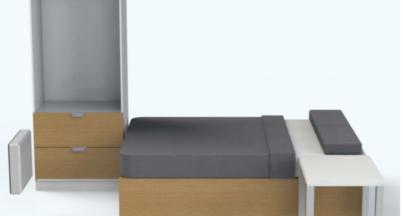

## **Bedroom 1**

- O Double bed
- O Wardrobe & storage
- O Heating
- O Bed reading lights
- O USB and electric sockets
- O UPVC window with blind
- O LED lights

## Bedroom 2

- O 2 Single beds
- O Wardrobe & storage
- O Heating
- O Bed reading lights
- O USB and electric sockets
- O UPVC window with blind
- O LED lights