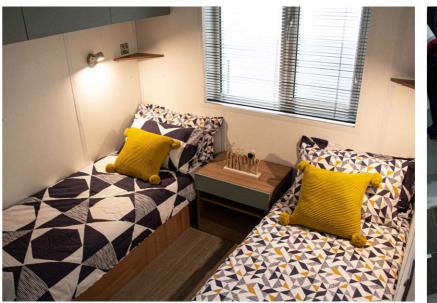

## Bedroom 2

- O 2 Single beds
- O Wardrobe & storage
- O Heating
- O Bed reading lights
- O USB and electric sockets
- O UPVC window with blind
- O LED lights