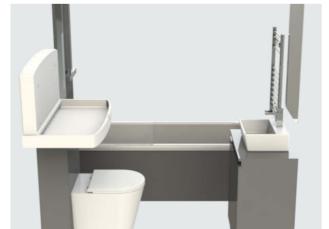

## Bathroom

- O Sink, mixer tap and mirror
- O Bath with integrated shower with screen
- O Wall mounted baby change table
- O Ventilation extractor
- O Towel rail
- O Low flush WC & toilet roll holder
- O Coat hooks
- O LED lights with PIR sensor
- O Heavy duty vinyl floor

## General

- O Heavy duty vinyl floor
- O Smoke & CO detector
- O Fire extinguisher