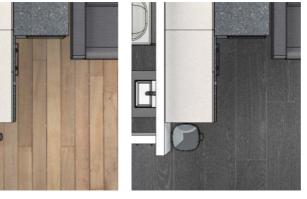

# **Unit layouts**

Comfortably and fully appointed with generous storage and efficient floor-plans

## **Units Internal Options**

- O Double bed or single bedrooms
- O Extra wardrobe storage
- O Air conditioning
- O Vinyl floor types
- O Kitchen doors colours
- O Kitchen worktop types