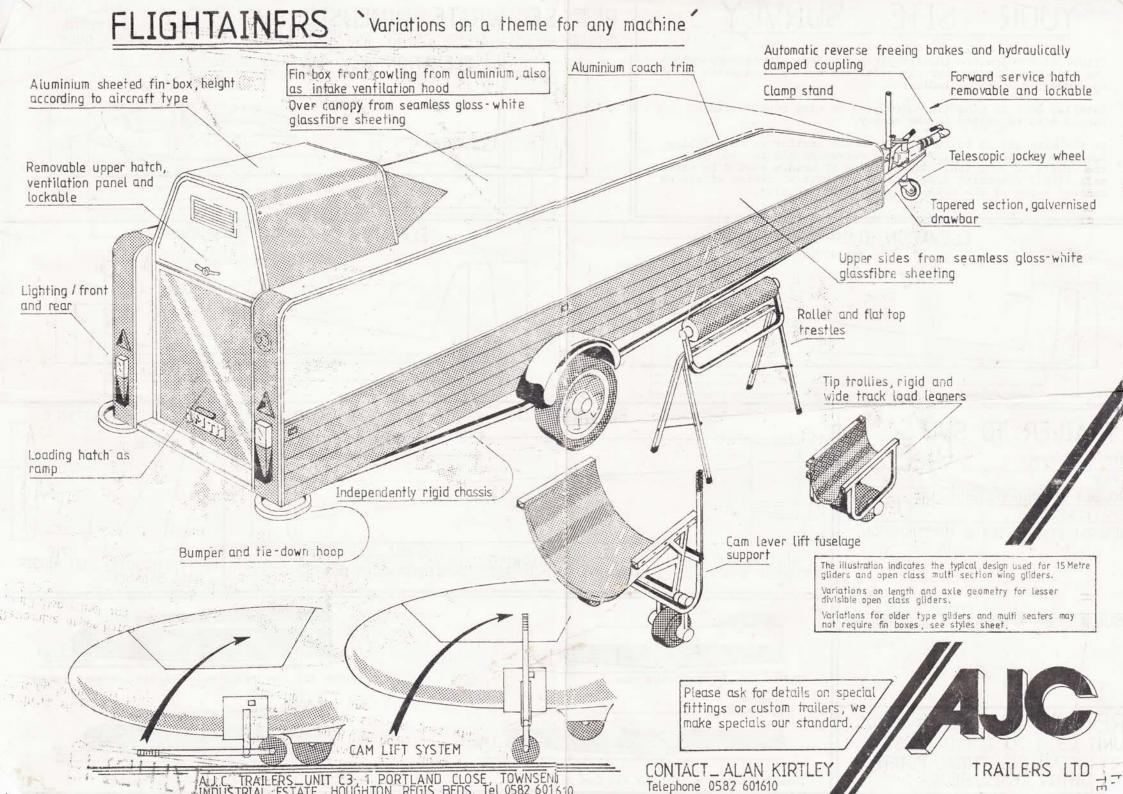

owrooms and concentrate on their Utility trailer range. The Drury Lane Houghton Regis showroom was the last to close in 1983. In 1980 production moved from the Leighton Buzzard factory to Townsend Road, Houghton Regis, shown here in the right.





Below is heavy duty trailer model built in 1984, The Nevada took it's name from the discontinued camping trailer range in the 1970's. This trailer was made from the load-bed of a flat bed Renault van. Working with a local van conversion company, Albert sourced these discarded units and turned them into a popular trailer, many 100's were built from 1983 to 1988.



### Glider Trailers 1980 - 1985

The AJC Dunstable factory was close to The London Gliding Club which made it easy to develop the design working closely with gliding enthusiasts.







### Catering Trailers

1987 - present

The first catering trailers were made in 1987, as a natural progression of the large storage trailer. They started as a basic unit, with an internal shelf and a plug socket for appliances.

As soon as the catering trailer concept was marketed, there was a steady demand, and the models soon became more sophisticated to accommodate more specialised food outputs.

The first trailers were made with white coated PVC panels, then moved onto GRP panels, which are lighter and stronger.





### Catering Trailers

1987 - present

In the late 90's, Jav Samsa, Albert's grandson, finished college and started to work at AJC. Jav worked as an apprentice engineer and learned the business at all levels.

Jav started to develop the production and design of the cater