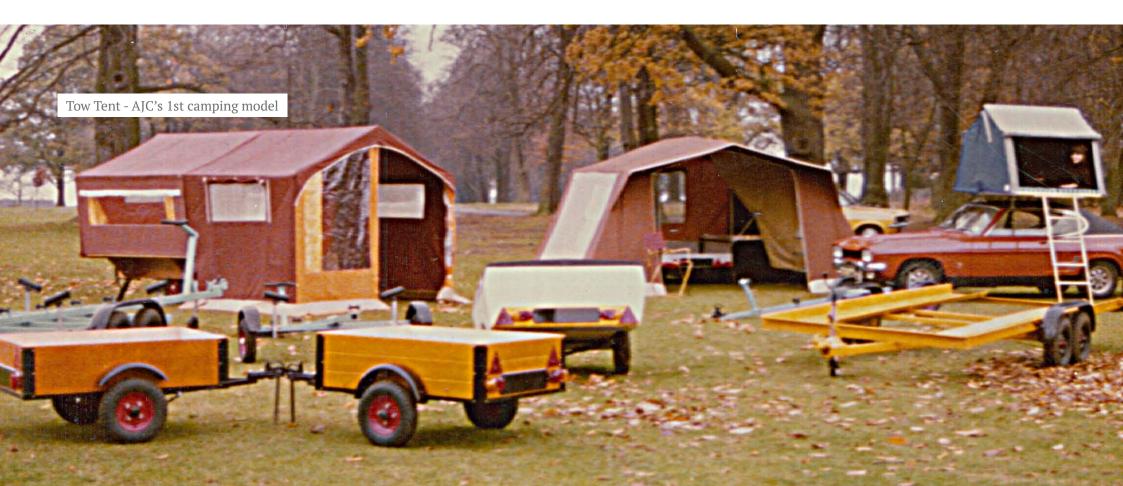

### Camping Trailers

1965 - 1984

AJC started to adapt the baggage trailer to house a tent, within a few years AJC had established a name for themselves in the camping industry.

The first product was The TowTent. A fold out tent inside a small trailer, affordable and lightweight, this concept took off in a big way ! In addition to building 100 baggage trailers a week, The TowTent range was gaining popularity.