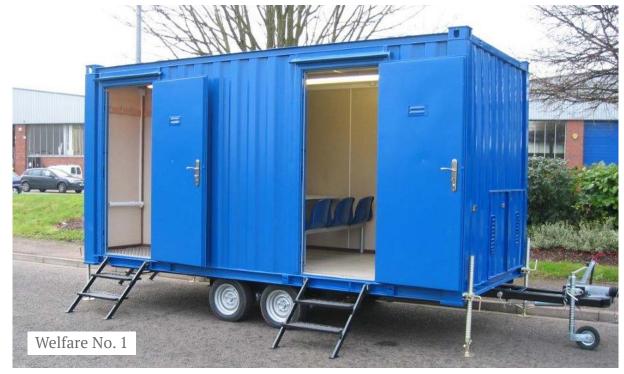

ent market sectors.



Site welfare, trailers, static units, hybrid power technology



Bespoke catering trailers, van conversions, retail installations













AJC's 1st welfare unit was a huge success, bringing to the market new and fresh design approach compared to the existing welfare products at the time.

AJC has continually improved on the design, leading to the EasyCabin unit becoming one of the most popular welfare solutions on the market. Many 1000's of EasyCabins' are in use today.

The EasyCabin design uses hydraulic axles to lower into a secure position and uses hybrid technology to ensure maximum fuel economy.

EasyCabins' major clients are plant hire companies that offer the cabin for rent. The largest fleet is over 1250 units strong, and available to hire nationwide.



December 2004, the very first AJC welfare trailer.



October 2005, the first AJC welfare unit with hydraulic axles. The current EasyCabin 12 design evolved from here.



#### WELFARE UNITS

Trailer-made business success story

The manufacturers of Easycabin welfare units, AIC Trailers, report growing signs of optimism in the construction discry. Leading nire firms are placing signif cand orders with AIC Trailers and the company asys that 2010 is proving to ae a bawyear. Java and Jane Samsa are the husband and wife team running Liton-based AIC Jav says: Although our bread and butler business has always been catering trailers, the hire companies just can't seem to get enough of our welfare units. There seems to be movement in the construction industry. The demand for better welfare provis