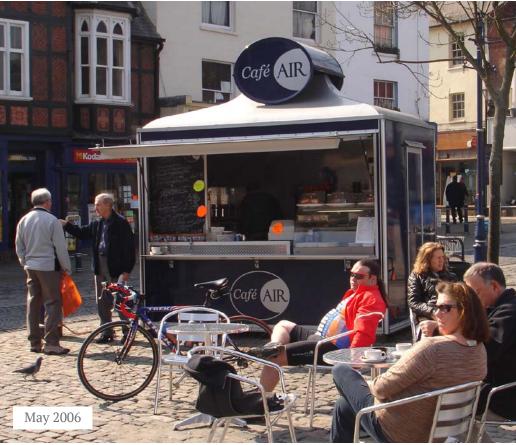

# Self assembly & baggage trailers

1965 - 1990

The AJC range of baggage trailers was the most popular trailer range.

AJC produced an average of 100 per week throughout the 1970's.