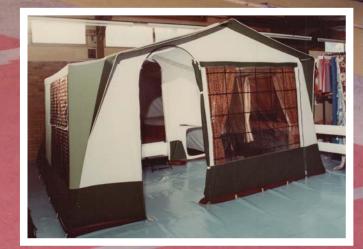

### Camping Trailers

1965 - 1984

AJC started to adapt the baggage trailer to house a tent, within a few years AJC had established a name for themselves in the camping industry.

The first product was The TowTent. A fold out tent inside a small trailer, affordable and lightweight, this concept took off in a big way ! In addition to building 100 baggage trailers a week, The TowTent range was gaining popularity.

In 1972 a new factory in King Street, Houghton Regis was purchased, and the Drury Lane unit became an AJC showroom.