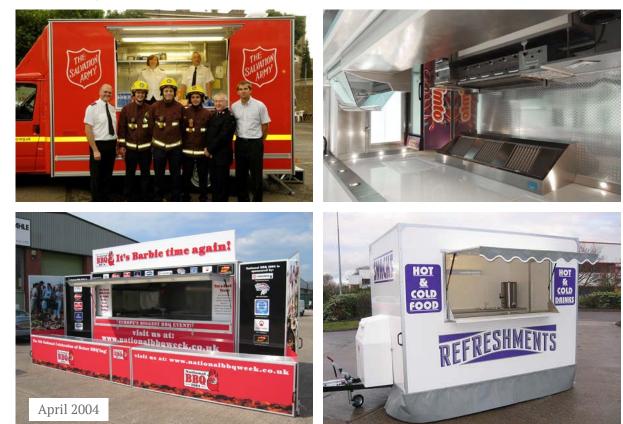

# Self assembly & baggage trailers

1965 - 1990

The AJC range of baggage trailers was the most popular trailer range.

AJC produced an average of 100 per week throughout the 1970's.

### Camping Trailers

1965 - 1984

AJC started to adapt the baggage trailer to house a tent, within a few years AJC had established a name for themselves in the camping industry.

The first product was The TowTent. A fold out tent inside a small trailer, affordable and lightweight, this concept took off in a big way ! In addition to building 100 baggage trailers a week, The TowTent range was gaining popularity.