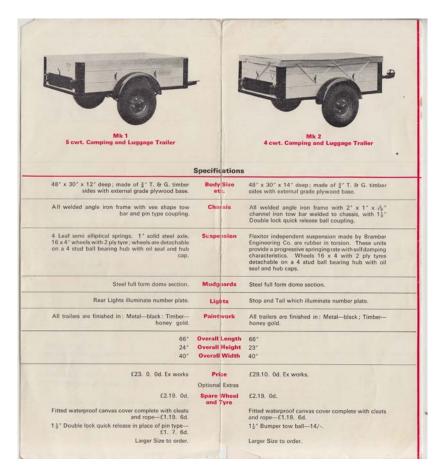

### ٥ 0 ٥ 5 KEY TO COMPONENTS A.1 G HUB COVER WHEEL ASSEMBLY SIDE MEMBERS - 4 BOARDS EACH SIDE/TONGUE - GROOVE WHEEL NUTS SPLIT PIN M

- LIGHTING ASSEMBLY
- Е BEARING AND SEAL

MUD GUARDS

CORNER BRACKETS

F HUB

Α A1

В С

D

G BEARING

BASE

н WASHER

- CHASSIS ASSEMBLY
- COUPLING 0
- END MEMBERS 4 BOARDS EACH END/TONGUE-GROOVE
- PLASTIC END STOPS Q

The 6' x 4' Trailer. For farmers & builders

- M