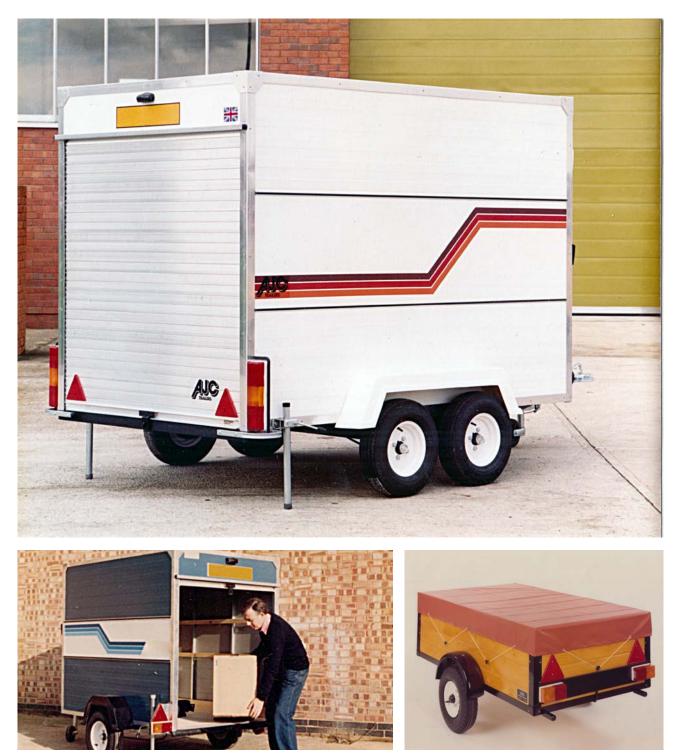

# Self assembly & baggage trailers

1965 - 1990

The AJC range of baggage trailers was the most popular trailer range.

AJC produced an average of 100 per week throughout the 1970's.