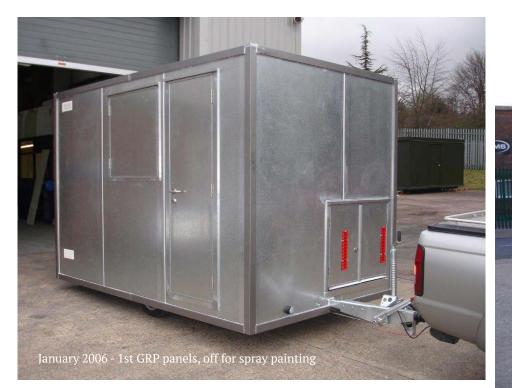

1st welfare unit was a huge success, bringing to the market new and fresh design approach compared to the existing welfare products at the time.

AJC has continually improved on the design, leading to the EasyCabin unit becoming one of the most popular welfare solutions on the market. Many 1000's of EasyCabins' are in use today.

The EasyCabin design uses hydraulic axles to lower into a secure position and uses hybrid technology to ensure maximum fuel economy.

EasyCabins' major clients are plant hire companies that offer the cabin for rent. The largest fleet is over 1250 units strong, and available to hire nationwide.



December 2004, the very first AJC welfare trailer.



October 2005, the first AJC welfare unit with hydraulic axles. The current EasyCabin 12 design evolved from here.



#### WELFARE UNITS

Trailer-made business success story

The manufacturers of Easycabin welfare units, AIC Trailers, report growing signs of optimism in the construction discry. Leading nire firms are placing signif cand orders with AIC Trailers and the company asys that 2010 is proving to ae a bawyear. Java and Jane Samsa are the husband and wife team running Liton-based AIC Jav says: Although our bread and butler business has always been catering trailers, the hire companies just can't seem to get enough of our welfare units. There seems to be movement in the construction industry. The demand for better welfare provision is there and we've



welfare provision is there and we've Jane and Jav Samsa from Easycabin: "encouraging signs in the industry." been responding to it."









###