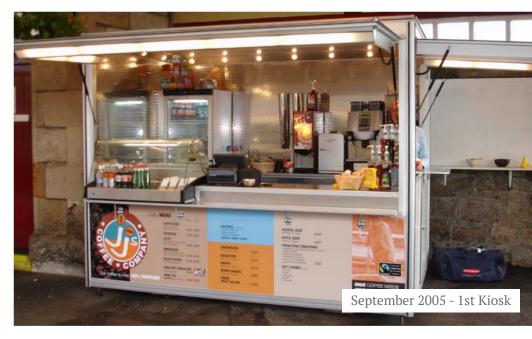

# Self assembly & baggage trailers

1965 - 1990

The AJC range of baggage trailers was the most popular trailer range.

AJC produced an average of 100 per week throughout the 1970's.