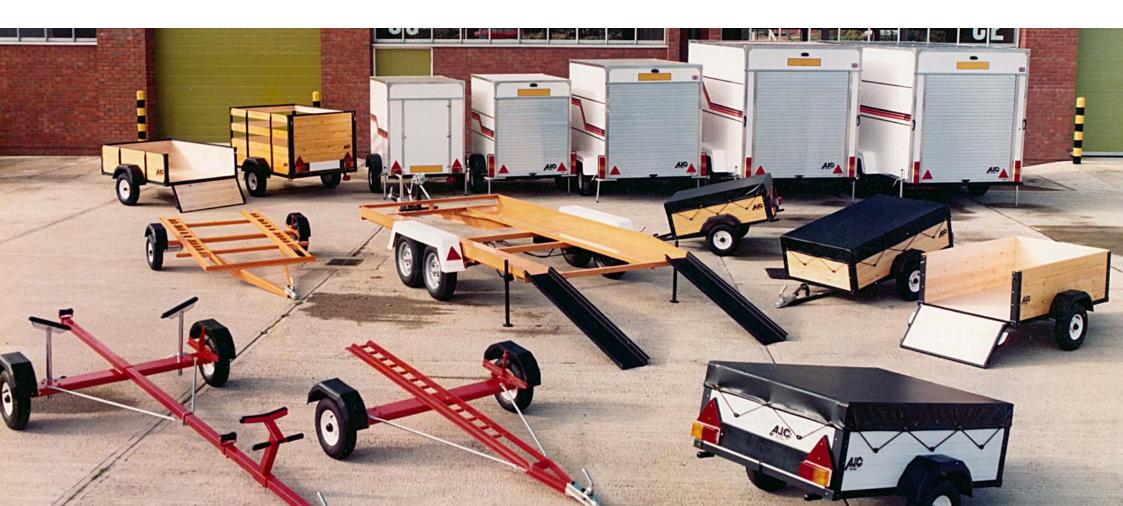

# Self assembly & baggage trailers

1965 - 1990

The AJC range of baggage trailers was the most popular trailer range.

AJC produced an average of 100 per week throughout the 1970's.