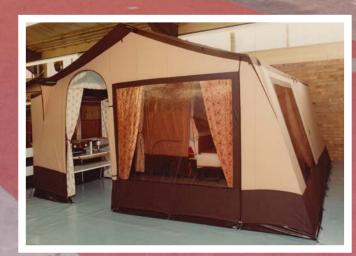

### Camping Trailers

1965 - 1984

AJC started to adapt the baggage trailer to house a tent, within a few years AJC had established a name for themselves in the camping industry.

The first product was The TowTent. A fold out tent inside a small trailer, affordable and lightweight, this concept took off in a big way ! In addition to building 100 baggage trailers a week, The TowTent range was gaining popularity.

In 1972 a new factory in King Street, Houghton Regis was purchased, and the Drury Lane unit became an AJC showroom.