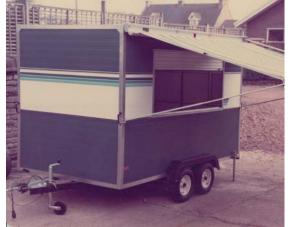

### Camping Trailers

1965 - 1984

AJC started to adapt the baggage trailer to house a tent, within a few years AJC had established a name for themselves in the camping industry.

The first product was The TowTent. A fold out tent inside a small trailer, affordable and lightweight, this concept took off in a big way ! In addition to building 100 baggage trailers a week, The TowTent range was gaining popularity.