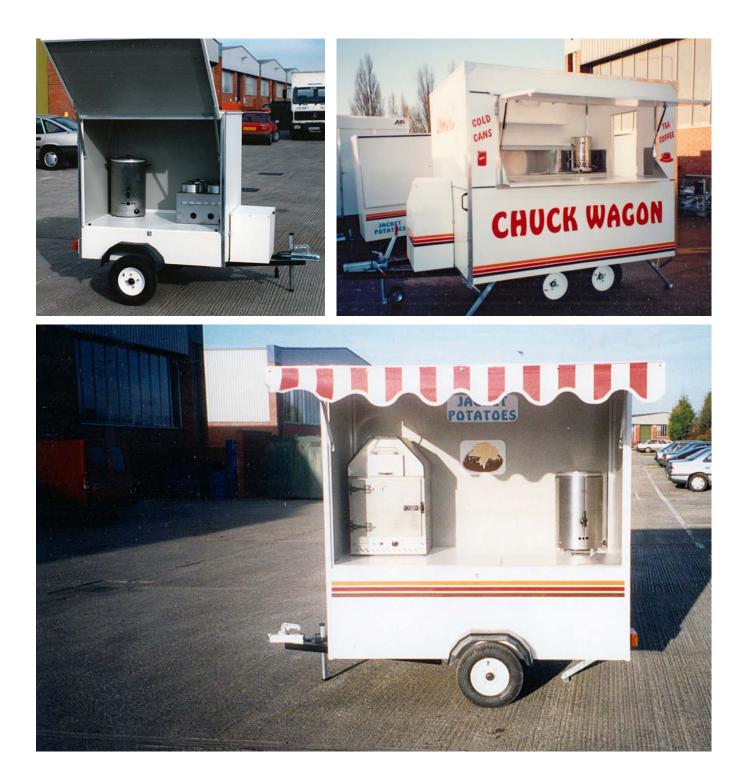

units and turned them into a popular trailer, many 100's were built from 1983 to 1988.



### Glider Trailers 1980 - 1985

The AJC Dunstable factory was close to The London Gliding Club which made it easy to develop the design working closely with gliding enthusiasts.







### Catering Trailers

1987 - present

The first catering trailers were made in 1987, as a natural progression of the large storage trailer. They started as a basic unit, with an internal shelf and a plug socket for appliances.

As soon as the catering trailer concept was marketed, there was a steady demand, and the models soon became more sophisticated to accommodate more specialised food outputs.

The first trailers were made with white coated PVC panels, then moved onto GRP panels, which are lighter and stronger.





### Catering Trailers

1987 - present

In the late 90's, Jav Samsa, Albert's grandson, finished college and started to work at AJC. Jav worked as an apprentice engineer and learned the business at all levels.

Jav started to develop the production and design of the catering trailer ranges. Jav has stayed with the company and owns and runs AJC Trailers today.









In 1998, AJC Trailers manufactured many trailers for export to Russia. Pictured here is the 1st batch delivered in temperatures around -30 °C.

They were all moved in shipping containers, and proved quite hard to remove the trailers from the containers.





11



### Brochures 1990's





#### AJC TRAILER VAN

| Size             | Approx. Carrying Capacity |
|------------------|---------------------------|
| A27 6' × 4' ×