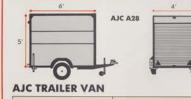

Α A1

В С

D

G BEARING

BASE

н WASHER

- CHASSIS ASSEMBLY
- COUPLING 0
- END MEMBERS 4 BOARDS EACH END/TONGUE-GROOVE
- PLASTIC END STOPS Q

The 6' x 4' Trailer. For farmers & builders