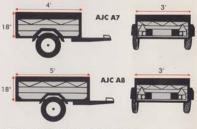

# Self assembly & baggage trailers

1965 - 1990

The AJC range of baggage trailers was the most popular trailer range.

AJC produced an average of 100 per week throughout the 1970's.

Α A1

В С

D

G BEARING

BASE

н WASHER

- CHASSIS ASSEMBLY
- COUPLING 0
- END MEMBERS 4 BOARDS EACH END/TONGUE-GROOVE
- PLASTIC END STOPS Q

The 6' x 4' Trailer. For farmers & builders