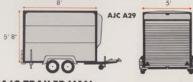

### ٥ 0 ٥ 5 KEY TO COMPONENTS A.1 G HUB COVER WHEEL ASSEMBLY SIDE MEMBERS - 4 BOARDS EACH SIDE/TONGUE - GROOVE WHEEL NUTS SPLIT PIN M

- LIGHTING ASSEMBLY
- Е BEARING AND SEAL

MUD GUARDS

CORNER BRACKETS

F HUB

Α A1

В С

D

G BEARING

BASE

н WASHER

- CHASSIS ASSEMBLY
- COUPLING 0
- END MEMBERS 4 BOARDS EACH END/TONGUE-GROOVE
- PLASTIC END STOPS Q

The 6' x 4' Trailer. For farmers & builders

- M