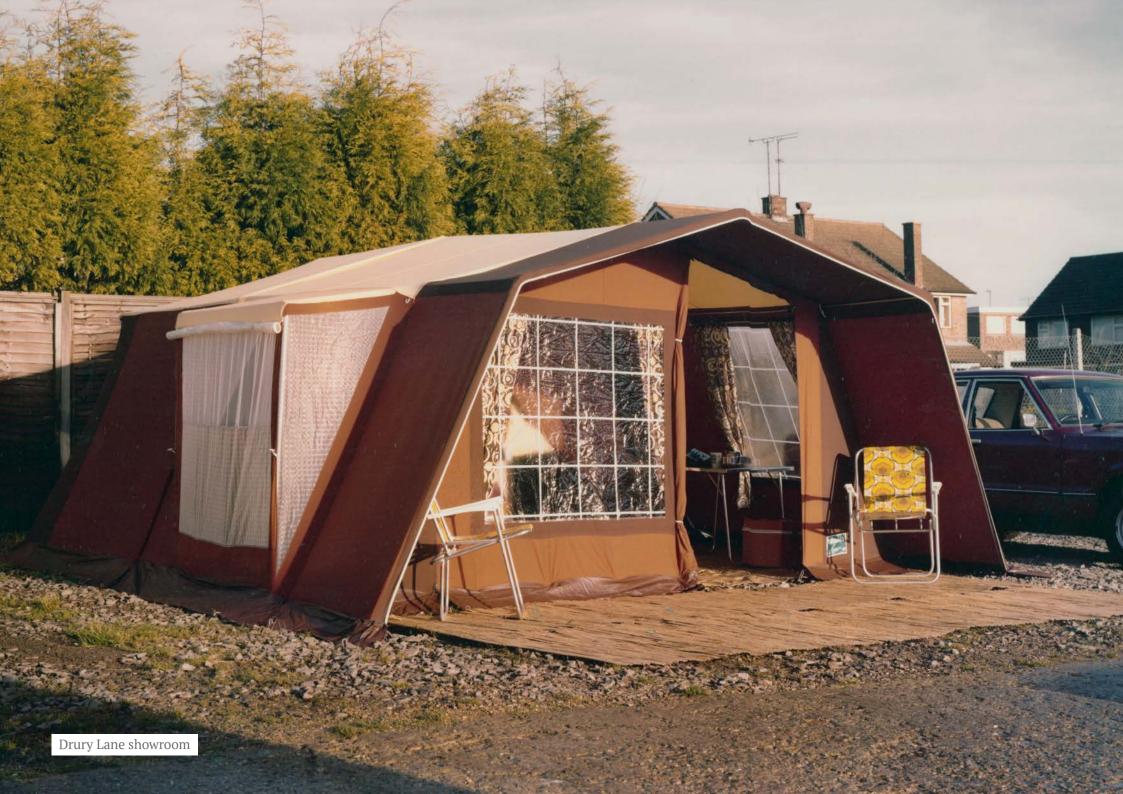

### Camping Trailers

1965 - 1984

AJC started to adapt the baggage trailer to house a tent, within a few years AJC had established a name for themselves in the camping industry.

The first product was The TowTent. A fold out tent inside a small trailer, affordable and lightweight, this concept took off in a big way ! In addition to building 100 baggage trailers a week, The TowTent range was gaining popularity.

In 1972 a new factory in King Street, Houghton Regis was purchased, and the Drury Lane unit became an AJC showroom.