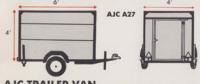

### ٥ 0 ٥ 5 KEY TO COMPONENTS A.1 G HUB COVER WHEEL ASSEMBLY SIDE MEMBERS - 4 BOARDS EACH SIDE/TONGUE - GROOVE WHEEL NUTS SPLIT PIN M

- LIGHTING ASSEMBLY
- Е BEARING AND SEAL

MUD GUARDS

CORNER BRACKETS

F HUB

Α A1

В С

D

G BEARING

BASE

н WASHER

- CHASSIS ASSEMBLY
- COUPLING 0
- END MEMBERS 4 BOARDS EACH END/TONGUE-GROOVE
- PLASTIC END STOPS Q

The 6' x 4' Trailer. For farmers & builders