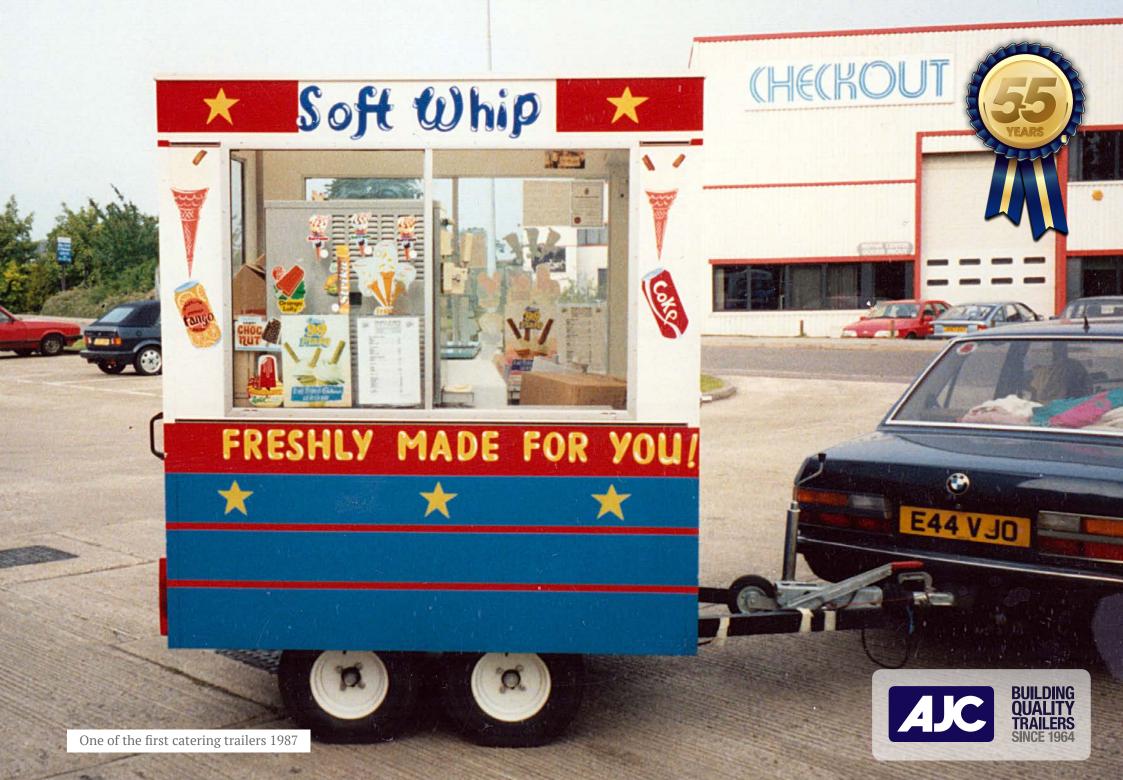

nits and turned them into a popular trailer, many 100's were built from 1983 to 1988.



### Glider Trailers 1980 - 1985

The AJC Dunstable factory was close to The London Gliding Club which made it easy to develop the design working closely with gliding enthusiasts.







### Catering Trailers

1987 - present

The first catering trailers were made in 1987, as a natural progression of the large storage trailer. They started as a basic unit, with an internal shelf and a plug socket for appliances.

As soon as the catering trailer concept was marketed, there was a steady demand, and the models soon became more sophisticated to accommodate more specialised food outputs.

The first trailers were made with white coated PVC panels, then moved onto GRP panels, which are lighter and stronger.





### Catering Trailers

1987 - present

In the late 90's, Jav Samsa, Albert's grandson, finished college and started to work at AJC. Jav worked as an apprentice engineer and learned the business at all levels.

Jav started to develop the production and design of the catering trailer ranges. Jav has stayed with the company and owns and runs AJC Trailers today.









In 1998, AJC Trailers manufactured many trailers for export to Russia. Pictured here is the 1st batch delivered in temperatures around -30 °C.

They were all moved in shipping containers, and proved quite hard to remove the trailers from the containers.





11



### Brochures 1990's





#### AJC TRAILER VAN

| Size             | Approx. Carrying Capacity |
|------------------|---------------------------|
| A27 6' × 4' × 4