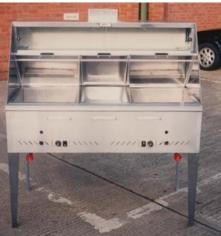

# Self assembly & baggage trailers

1965 - 1990

The AJC range of baggage trailers was the most popular trailer range.

AJC produced an average of 100 per week throughout the 1970's.