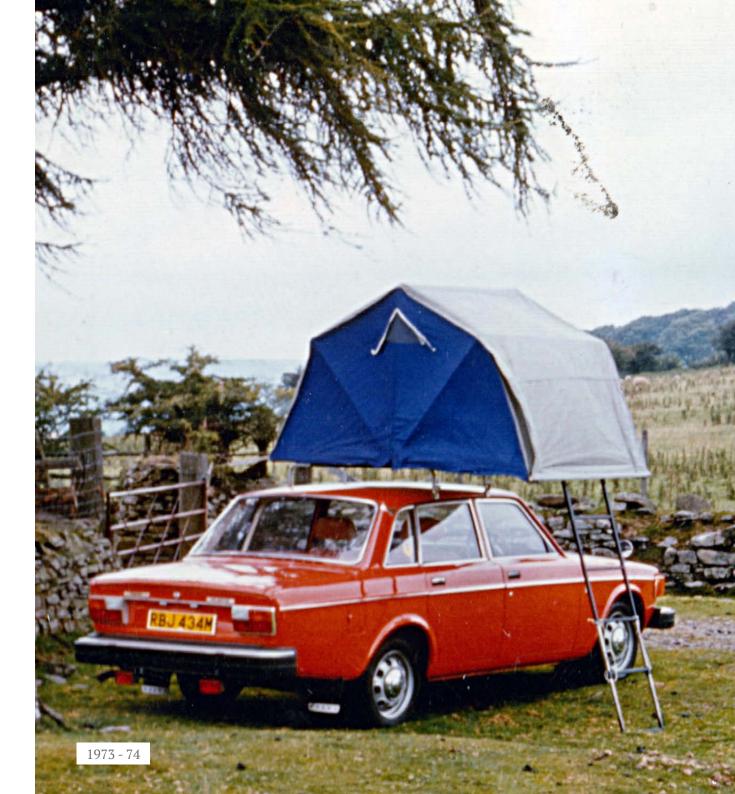

. TORAGE: Under bunk storage codebaatly units along doos.

Linda & Jav Samsa pictured on the cover



\* BOAT TRAILERS

\* CAR-TRANSPORTERS

Full specifications overleaf

Ray Samsa

### AIR CAMPER

The Air Camper can be anchored securely to a car's rain gutters and is stable ir high winds. Easy to erect and dismantle. Avoids sleeping on ccld, damp ground.

SOLE LICENSEE; UNDER U.K. PATENT

AS SEEN ON TELEVISION

MANARAM

12:

111:1113

- A COLORING

PLEASE

SEE SEPARATE

FOR THE LATEST

RMATION

PRICE LIST

Linda Samsa

### Roof tents

#### The Air Camper

In addition to the camping trailer range, roof tents were gaining popularity and AJC developed their own version.

This was featured on BBC BluePeter in 1970's, the presenter John Noaks demonstrated the AJC Air Camper on national TV.















Н

| V I | 2 section spring loaded |
|-----|-------------------------|
|     | CANOPY CENTRE BRACKET   |
| N   |                         |
|     | CANOPY SIDE BRACKET     |



1

Fig. 8 Place awning canvas over back section ward over from the section





N



595

16



### Utility Trailer range

During the 1980's the "Package Holiday" was becoming more popular. Holidays to Europe on coach and airplane were now more affordable than ever. This lead to a serious decline for the UK camping industry. As a result in the early 1980's AJC had to close their UK-wide showrooms and concentrate on their Utility trailer range. The Drury Lane Houghton Regis showroom was the last to close in 1983. In 1980 production moved from the Leighton Buzzard factory to Townsend Road, Houghton Regis, s