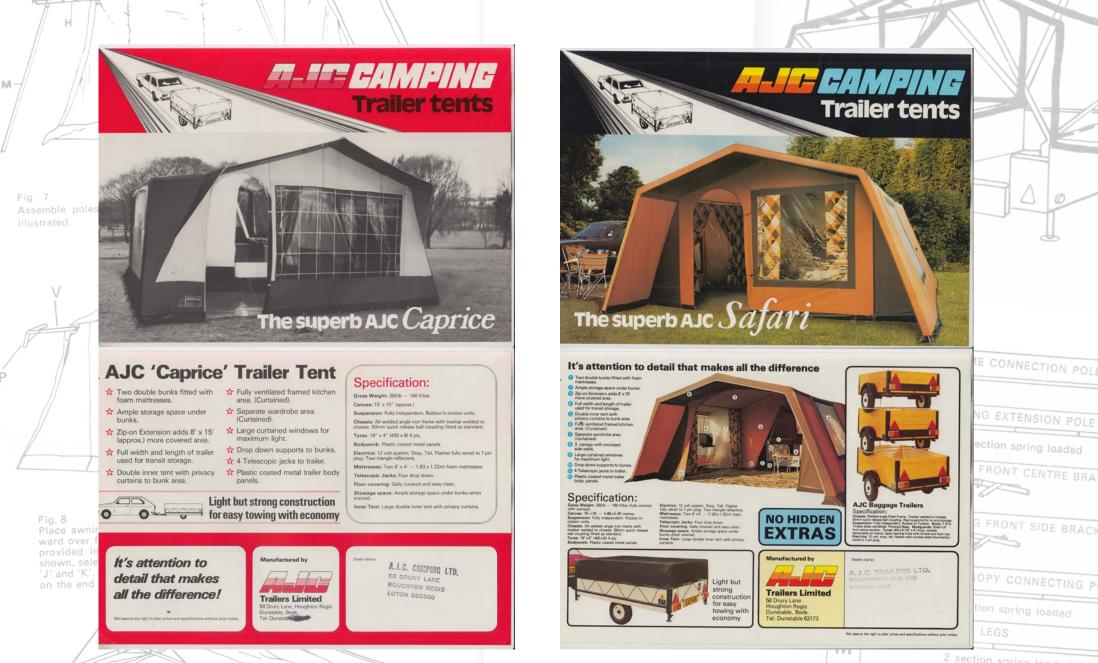

Under bunk storage codebaatly units along doos.

Linda & Jav Samsa pictured on the cover



\* BOAT TRAILERS

\* CAR-TRANSPORTERS

Full specifications overleaf

Ray Samsa

### AIR CAMPER

The Air Camper can be anchored securely to a car's rain gutters and is stable ir high winds. Easy to erect and dismantle. Avoids sleeping on ccld, damp ground.

SOLE LICENSEE; UNDER U.K. PATENT

AS SEEN ON TELEVISION

MANARAM

12:

111:1113

- A COLORING

PLEASE

SEE SEPARATE

FOR THE LATEST

RMATION

PRICE LIST

Linda Samsa

### Roof tents

#### The Air Camper

In addition to the camping trailer range, roof tents were gaining popularity and AJC developed their own version.

This was featured on BBC BluePeter in 1970's, the presenter John Noaks demonstrated the AJC Air Camper on national TV.















Н

| V I | 2 section spring loaded |
|-----|-------------------------|
|     | CANOPY CENTRE BRACKET   |
| N   |                         |
|     | CANOPY SIDE BRACKET     |



1

Fig. 8 Place awning canvas over back section ward over from the section





N



595

16



### Utility Trailer range

During the 1980's the "Package Holiday" was becoming more popular. Holidays to Europe on coach and airplane were now more affordable than ever. This lead to a serious decline for the UK camping industry. As a result in the early 1980's AJC had to close their UK-wide showrooms and concentrate on their Utility trailer range. The Drury Lane Houghton Regis showroom was the last to close in 1983. In 1980 production moved from the Leighton Buzzard factory to Townsend Road, Houghton Regis, shown here