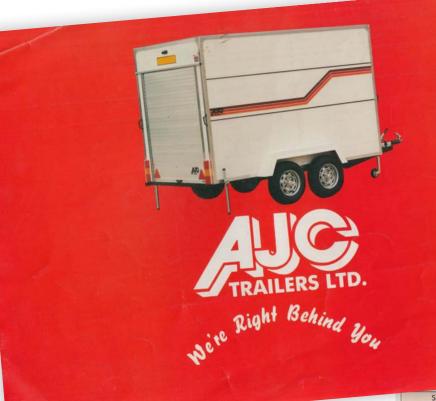

d quite hard to remove the trailers from the containers.





11



### Brochures 1990's





#### AJC TRAILER VAN

| Size             | Approx. Carrying Capacity |
|------------------|---------------------------|
| A27 6' × 4' × 4' | 8 cwt.                    |

#### AJC A27 Economy Handiloader

Chassis: All welded steel frame. V-shaped draw bar, single axle unbraked, 8 cwt. carrying capacity, 50 mm caupling, Wheels: 520 × 10 4-stud fairar, Rear prop stands for stationary loading, Tie rails, PVC coated steel body and roof. Door at rear. Full lighting. Optional Extras: Spare wheel, stripe and beading

#### AJC A32 (MARKETEER) Vending Trailer

Carrying Capacity 171/2 cwt. ailer

(Illustrated on Back Page) ng capacity 17½ cwt. 0 mm auto reverse body, translucent roof, pening vending hatch,



| Size                                       | Approx. Carrying Capacity |
|--------------------------------------------|---------------------------|
| A30 10' × 6' × 6' 6<br>A31 12' × 6' × 6' 6 |                           |

#### AJC A30 Trailer Van

Chassis: Twin axle, carrying capacity 30 cwt. all welded steel 'A' frame. V-shaped draw bar, outo reverse, 50 mm coupling including jockey wheat Wheels: 155 × 13 4-stud fixing. Body: PVC coated steel body and roof. Tie rolis, fibring(ass wind deflector, rear prop stands for stationary loading, choice of roller shutter or opening doors.

#### AJC A31 Trailer Van Not illustrated by photograph

Chasis: Twin axle, carrying capacity 28 cwt. all welded steel 'A' frame. V-shaped draw bar, auto reverse, 50 mm coupling including jockey wheel.





|