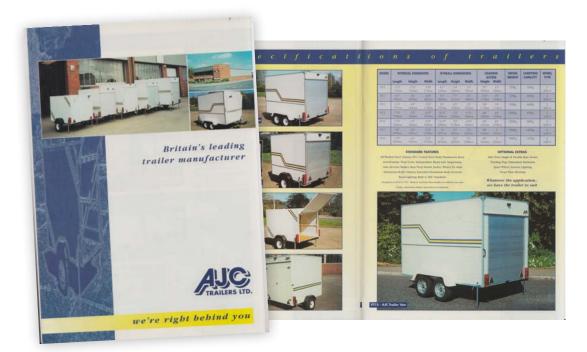

# Self assembly & baggage trailers

1965 - 1990

The AJC range of baggage trailers was the most popular trailer range.

AJC produced an average of 100 per week throughout the 1970's.