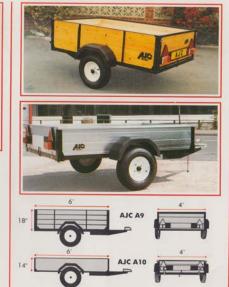

# Self assembly & baggage trailers

1965 - 1990

The AJC range of baggage trailers was the most popular trailer range.

AJC produced an average of 100 per week throughout the 1970's.

Α A1

В С

D

G BEARING

BASE

н WASHER

- CHASSIS ASSEMBLY
- COUPLING 0
- END MEMBERS 4 BOARDS EACH END/TONGUE-GROOVE
- PLASTIC END STOPS Q

The 6' x 4' Trailer. For farmers & builders