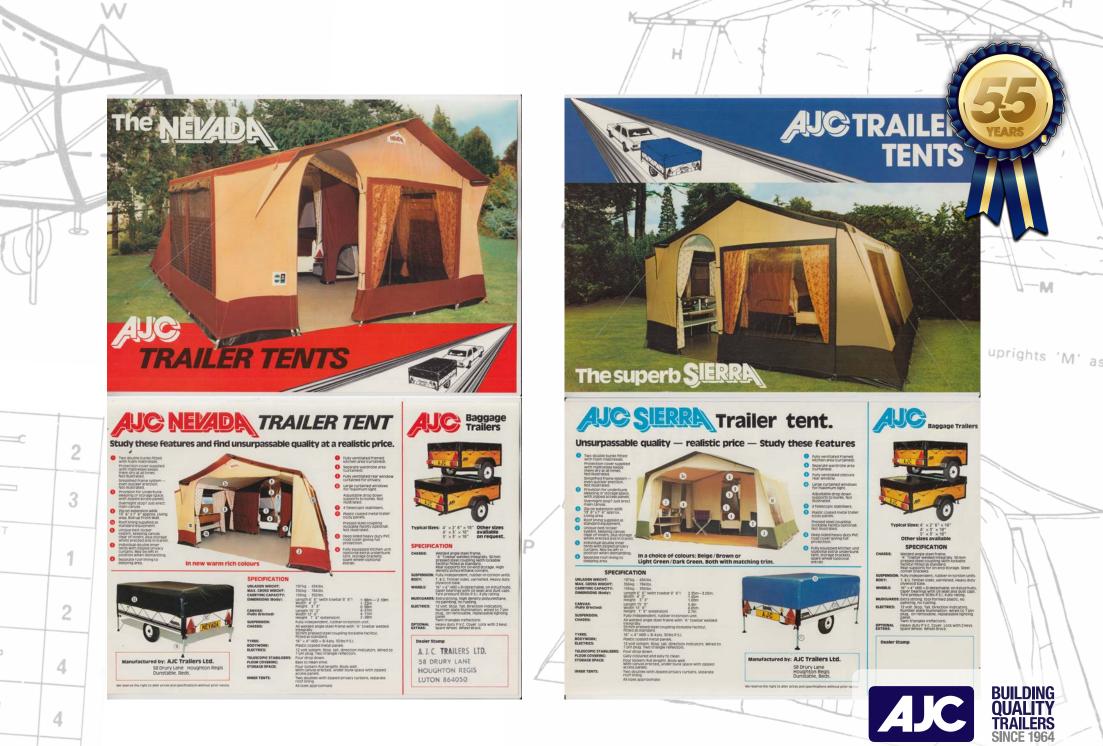

### Camping Trailers

1965 - 1984

AJC started to adapt the baggage trailer to house a tent, within a few years AJC had established a name for themselves in the camping industry.

The first product was The TowTent. A fold out tent inside a small trailer, affordable and lightweight, this concept took off in a big way ! In addition to building 100 baggage trailers a week, The TowTent range was gaining popularity.

In 1972 a new factory in King Street, Houghton Regis was purchased, and the Drury Lane unit became an AJC showroom.