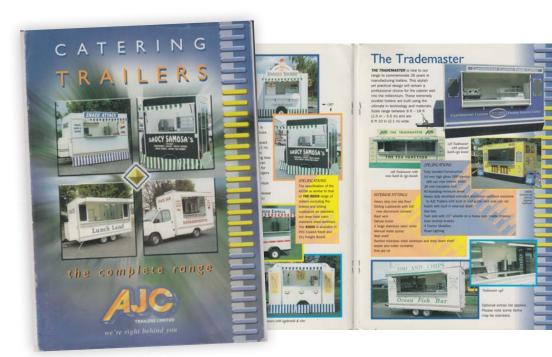

# Self assembly & baggage trailers

1965 - 1990

The AJC range of baggage trailers was the most popular trailer range.

AJC produced an average of 100 per week throughout the 1970's.