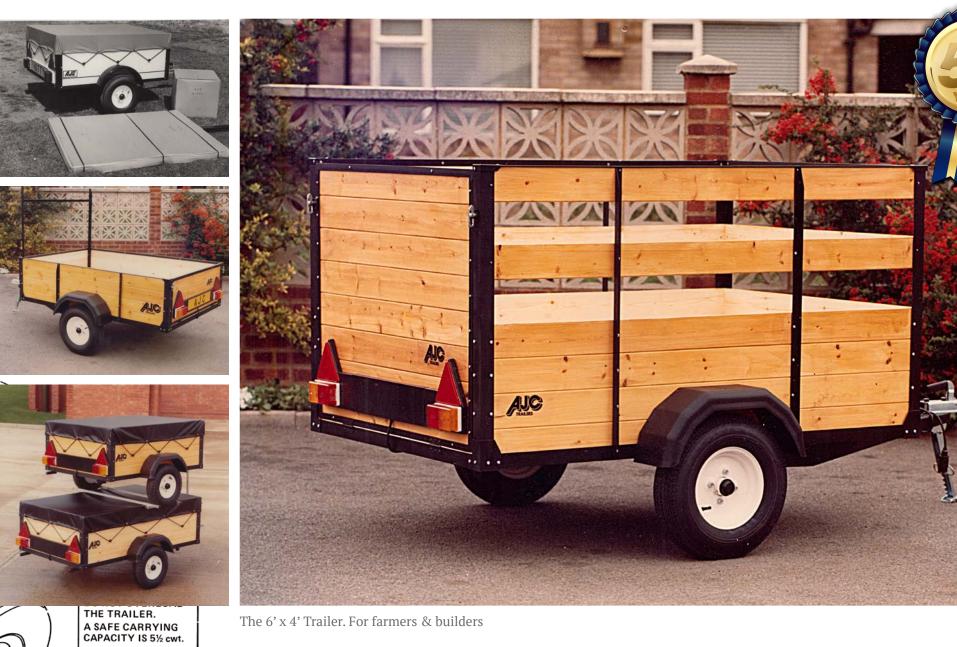

# Self assembly & baggage trailers

1965 - 1990

The AJC range of baggage trailers was the most popular trailer range.

AJC produced an average of 100 per week throughout the 1970's.

Α A1

В С

D

G BEARING

BASE

н WASHER

- CHASSIS ASSEMBLY
- COUPLING 0
- END MEMBERS 4 BOARDS EACH END/TONGUE-GROOVE
- PLASTIC END STOPS Q

The 6' x 4' Trailer. For farmers & builders