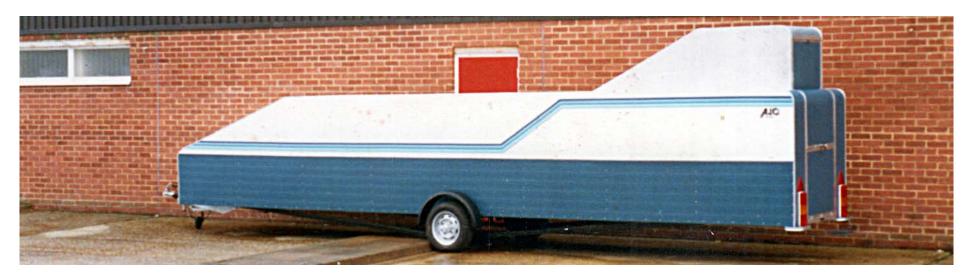

# Self assembly & baggage trailers

1965 - 1990

The AJC range of baggage trailers was the most popular trailer range.

AJC produced an average of 100 per week throughout the 1970's.