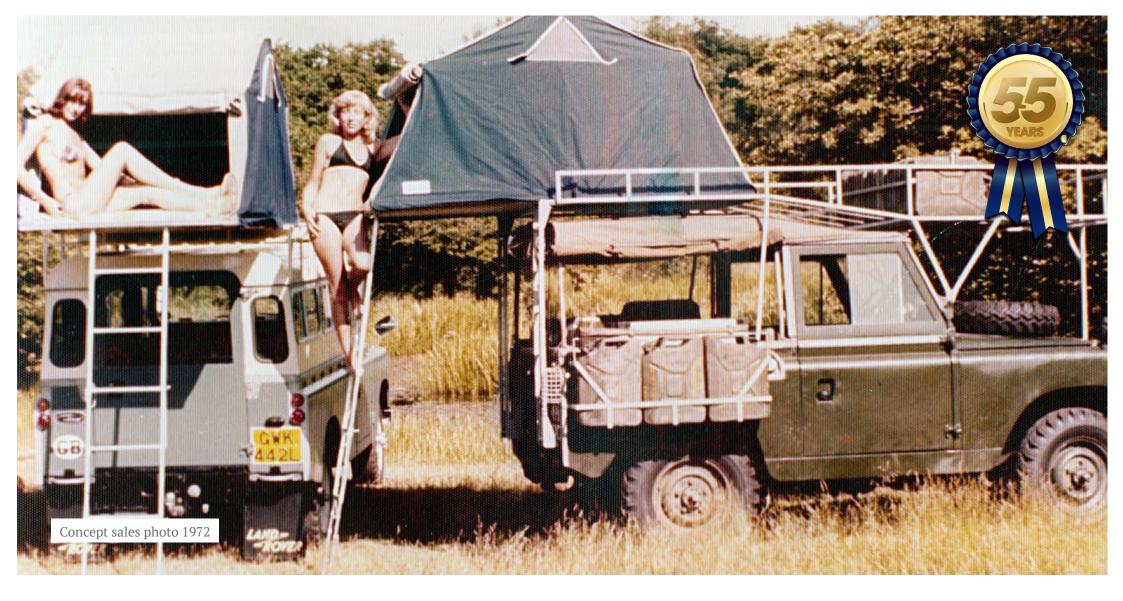

### Camping Trailers

1965 - 1984

AJC started to adapt the baggage trailer to house a tent, within a few years AJC had established a name for themselves in the camping industry.

The first product was The TowTent. A fold out tent inside a small trailer, affordable and lightweight, this concept took off in a big way ! In addition to building 100 baggage trailers a week, The TowTent range was gaining popularity.