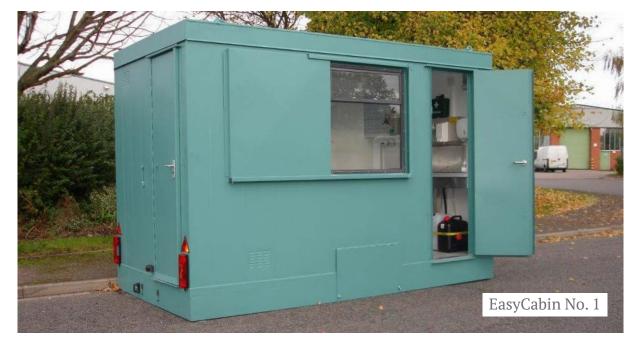

units, hybrid power technology



Bespoke catering trailers, van conversions, retail installations













AJC's 1st welfare unit was a huge success, bringing to the market new and fresh design approach compared to the existing welfare products at the time.

AJC has continually improved on the design, leading to the EasyCabin unit becoming one of the most popular welfare solutions on the market. Many 1000's of EasyCabins' are in use today.

The EasyCabin design uses hydraulic axles to lower into a secure position and uses hybrid technology to ensure maximum fuel economy.

EasyCabins' major clients are plant hire companies that offer the cabin for rent. The largest fleet is over 1250 units strong, and available to hire nationwide.



December 2004, the very first AJC welfare trailer.



October 2005, the first AJC welfare unit with hydraulic axles. The current EasyCabin 12 design evolved from here.



#### WELFARE UNITS

Trailer-made business success story

The manufacturers of Easycabin welfare units, AIC Trailers, report growing signs of optimism in the construction discry. Leading nire firms are placing signif cand orders with AIC Trailers and the company asys that 2010 is proving to ae a bawyear. Java and Jane Samsa are the husband and wife team running Liton-based AIC Jav says: Although our bread and butler business has always been catering trailers, the hire companies just can't seem to get enough of our welfare units. There seems to be movement in the construction industry. The demand for better welfare provision is there and we've



welfare provision is there a