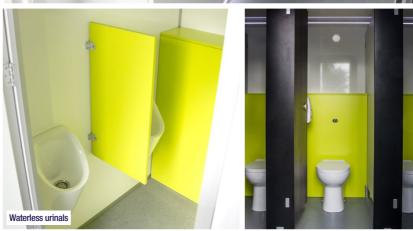

Economical systems ensure minimum power and water is used, keeping running costs down.

Built in waste tanks or mains waste can be used, making it easy to locate at your event.

Use as male/female