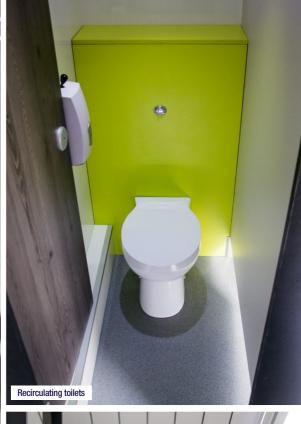

Economical systems ensure minimum power and water is used, keeping running costs down.

Built in waste tanks or mains waste can be used, making it easy to locate at your event.

Use as male/female