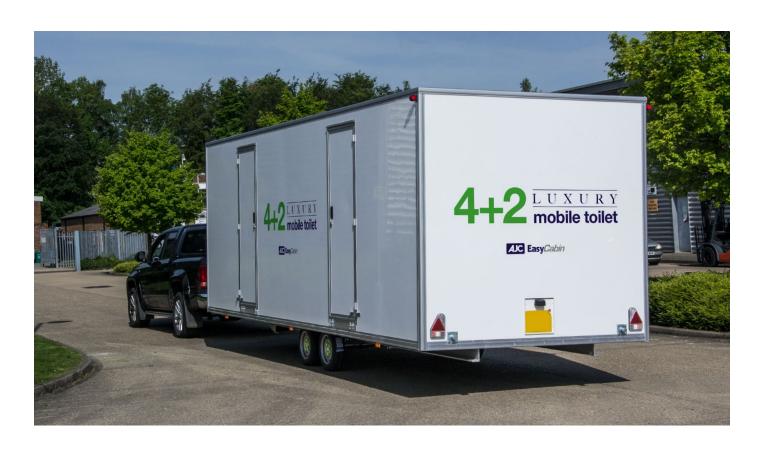

## 4+2 LUXURY mobile toilet

Modern, luxury, easy to use on-site toilet facilities, designed for the events industry. The 4+2 Luxury mobile toilet has high quality fittings and finishes throughout.

The unit has a dual layout which allows on-site flexibility, as either a 6 bay female only layout, or a 4+2 male/female layout.

Economical systems ensure minimum power and water is used, keeping running costs down.

Built in waste tanks or mains waste can be used, making it easy to locate at your event.

Use as male/female