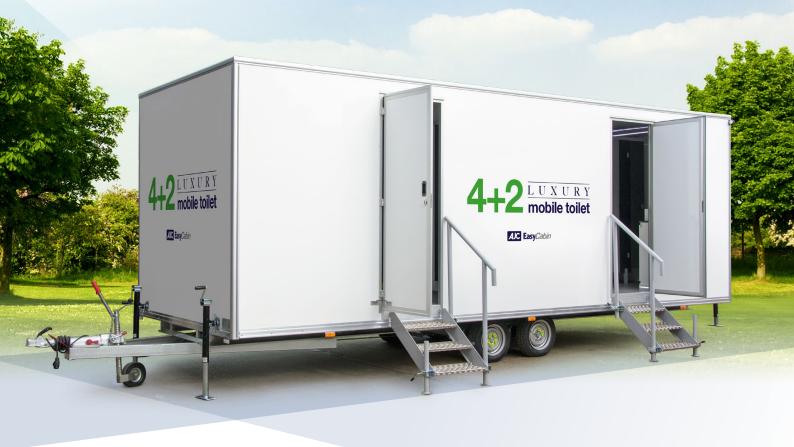

## 4+2 LUXURY mobile toilet

Modern, luxury, easy to use on-site toilet facilities, designed for the events industry. The 4+2 Luxury mobile toilet has high quality fittings and finishes throughout.

The unit has a dual layout which allows on-site flexibility, as either a 6 bay female only layout, or a 4+2 male/female layout.

Economical systems ensure minimum power and water is used, keeping running costs down.

Built in waste tanks or mains waste can be used, making it easy to locate at your event.

Use as male/female