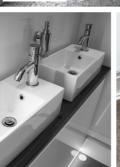

## 4+2 LUXURY mobile toilet

Modern, luxury, easy to use on-site toilet facilities, designed for the events industry. The 4+2 Luxury mobile toilet has high quality fittings and finishes throughout.

The unit has a dual layout which allows on-site flexibility, as either a 6 bay female only layout, or a 4+2 male/female layout.

## **External**

Walls: Seamless insulated GRP interior and exterior which provides rust free and washable surfaces

Roof: Seamless insulated composite panel.

wear resistant phenolic coating with a non slip vinyl finish