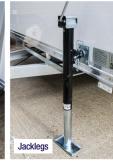

Chassis: Heavy duty galvanised steel with 4 corner steadies

Floor: 15mm plywood with slip and Axle: ALKO braked axles with 50mm ball overrun

> Doors: Insulated doors with keyed alike locks.

Steps: Heavy duty galvanized steel