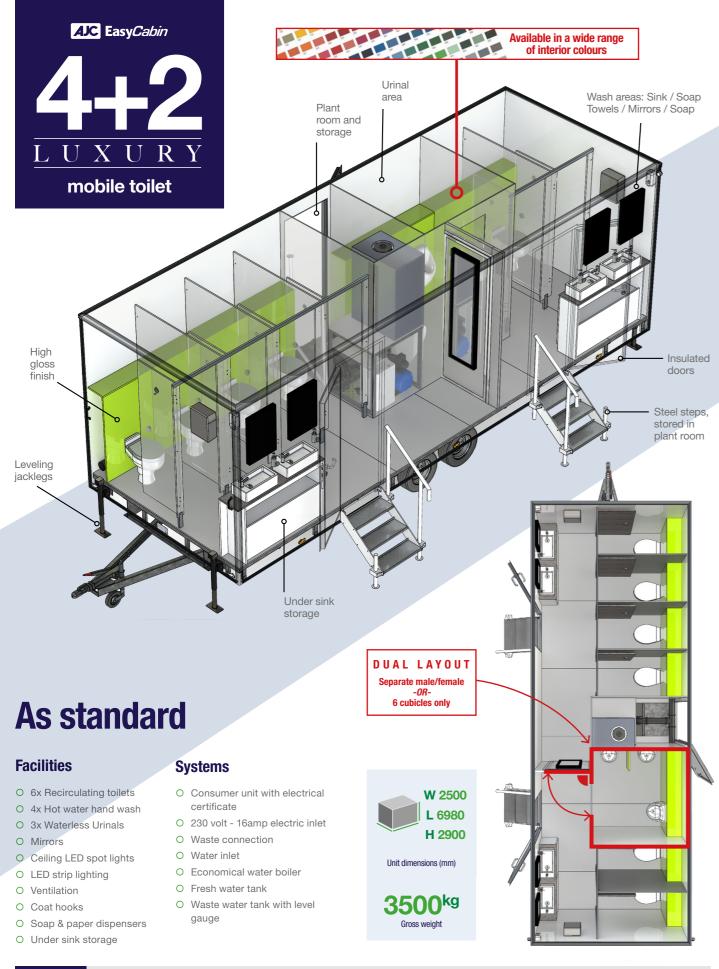

## 4+2 LUXURY mobile toilet

Modern, luxury, easy to use on-site toilet facilities, designed for the events industry. The 4+2 Luxury mobile toilet has high quality fittings and finishes throughout.

The unit has a dual layout which allows on-site flexibility, as either a 6 bay female only layout, or a 4+2 male/female layout.

Economical systems ensure minimum power and water is used, keeping running costs down.

Built in waste tanks or mains waste can be used, making it easy to locate at your event.

Use as male/female

## **External**

Walls: Seamless insulated GRP interior and exterior which provides rust free and washable surfaces

Roof: Seamless insulated composite panel.

wear resistant phenolic coating with a non slip vinyl finish

Chassis: Heavy duty galvanised steel with 4 corner steadies

Floor: 15mm plywood with slip and Axle: ALKO braked axles with 50mm ball overrun

> Doors: Insulated doors with keyed alike locks.

Steps: Heavy duty galvanized steel

Lights: Built in road lights with removable number plate brackets.