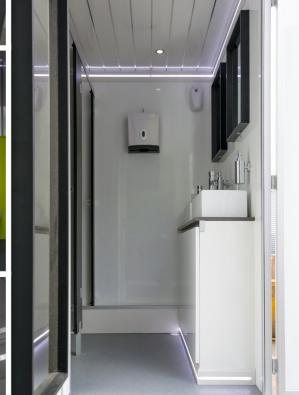

## 4+2 LUXURY mobile toilet

Modern, luxury, easy to use on-site toilet facilities, designed for the events industry. The 4+2 Luxury mobile toilet has high quality fittings and finishes throughout.

The unit has a dual layout which allows on-site flexibility, as either a 6 bay female only layout, or a 4+2 male/female layout.