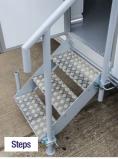

Chassis: Heavy duty galvanised steel with 4 corner steadies

Floor: 15mm plywood with slip and Axle: ALKO braked axles with 50mm ball overrun

> Doors: Insulated doors with keyed alike locks.

Steps: Heavy duty galvanized steel