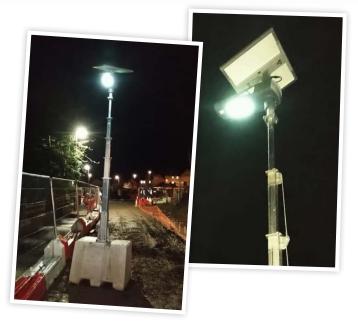

## **End user review**

A construction site working in a built up housing area received complaints from residents regarding the noise pollution coming from the generator powered towerlights during the night.

> The solution to the noisy lights was a set of Solar Light ZERO's. They were on-site and setup within 24 hours, ready to illuminate the street with absolutely zero noise & CO<sup>2</sup> emissions. Problem solved and a good nights sleep for the local residents.