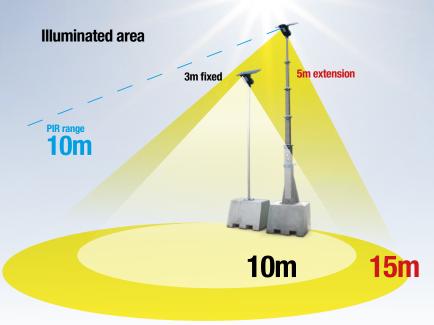

3m fixed or 5m extendable

Lighting area 5m:

Extendable up to 15m wide 10m deep

Lighting area 3m:

10m wide 5m deep

PIR sensor range Type: 10m IP65

Lifespan:

50000 hours

## **Technical specifications**

| Model               | SL 3                 | SL 5<br>Telescopic                            |
|---------------------|----------------------|-----------------------------------------------|
| Lighting area       | 10 metres<br>approx  | 15 metres<br>approx<br>at full exten-<br>sion |
| IP rating           | IP65                 |                                               |
| Unit lifespan       | 50,000 hours         |                                               |
| Battery charge time | 6 - 7 hours (approx) |                                               |
| Discharge time      | Over 12 hours        |                                               |
| Beam angle          | 120*60 degree        |                                               |
| Luminous Efficiency | 110LM/W              |                                               |
| ССТ                 | 6500K                |                                               |