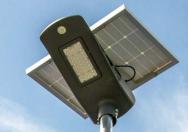

## Solar Light ZERO

Store solar energy and use it at night. Zero local emissions, fully automatic, sustainable lighting towers.

Fully automatic operation and ZERO local emissions. During daylight hours solar energy is collected and stored in the batteries.

When in low light or night-time the powerful LED auto activates when movement is detected within 10m of the light. Once the movement has stopped, after a few minutes the light will dim to 20%.

Tower height:

extendable

MOVEMENT SENSORS Auto activation when required

POWERFUL LED LIGHTS Use less power for maximum light