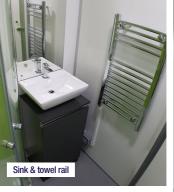

### **Bathroom**

- O Rain shower head
- O Shower tray with curtain and thermostatically controlled
- O Sink, mixer tap and mirror
- O Ventilation extractor
- O Towel rail
- O Low flush WC & toilet roll holder
- O Coat hooks
- O LED lights with PIR sensor
- O Heavy duty vinyl floor