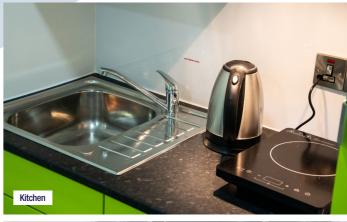

The living area comprises of 2 to 4 beds with reading lights, shelving, cupboards and a spacious wardrobe. Heating is via a 1.0kw heater and lighting from energy saving LED lamps.

Full kitchen facilities include: Sink, microwave, kettle, fridge, hob, extractor & fridge.

### Living area

- O Microwave, Kettle, Small fridge, Sink
- O Heavy duty vinyl
- O Smoke & CO detector
- O USB and electric
  - sockets O 1kw heater