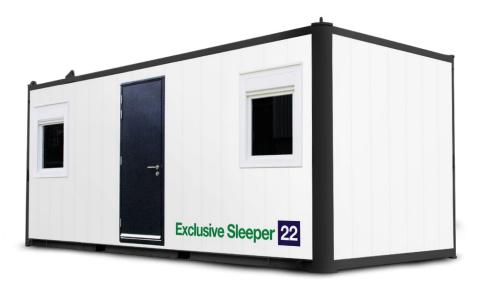

# **Exclusive Sleeper 22**

# The Exclusive Sleeper 22 is built to a high specification inside and out to allow continued use over long periods.

Designed and built for warmth and comfort, the Exclusive Sleeper 22 offers unrivalled levels of luxury in a temporary accommodation unit.