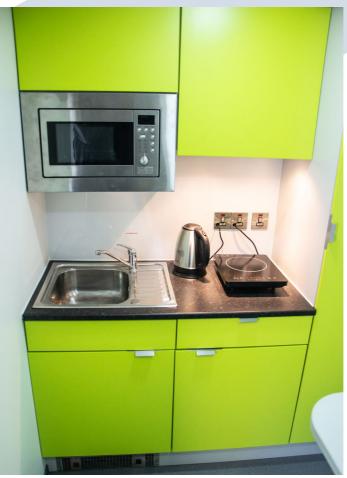

The living area comprises of 2 to 4 beds with reading lights, shelving, cupboards and a spacious wardrobe. Heating is via a 1.0kw heater and lighting from energy saving LED lamps.

Full kitchen facilities include: Sink, microwave, kettle, fridge, hob, extractor & fridge.

### Living area

- O Microwave, Kettle, Small fridge, Sink
- O Heavy duty vinyl
- O Smoke & CO detector
- O USB and electric
  - sockets O 1kw heater