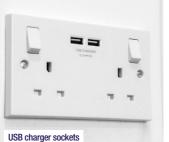

A fire extinguisher, smoke and C02 detectors are included as standard for additional safety. There are also useful USB and electric sockets.

Ecosmart technology is built in as standard, this helps manage power demands in the most efficient way possible.

### Living area

- O Microwave, Kettle, Small fridge, Sink
- O Heavy duty vinyl
- O Smoke & CO detector
- O USB and electric
  - sockets O 1kw heater

## **Bedrooms**

- O Heavy duty bed 1900mm x 750mm
- O Desk
- O Wardrobe & storage
- O 1kw heater
- O LED lighting O Bed reading light
  - O USB and electric sockets

Walls: 140mm wall: Steel - 25mm spray foam - 100mm mineral wool fitted between CLS - 12.5mm plasterboard. Built in jack legs.