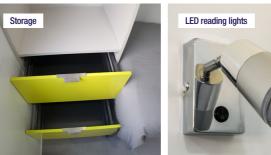

The living area comprises of 2 to 4 beds with reading lights, shelving, cupboards and a spacious wardrobe. Heating is via a 1.0kw heater and lighting from energy saving LED lamps.

Full kitchen facilities include: Sink, microwave, kettle, fridge, hob, extractor & fridge.

A fire extinguisher, smoke and C02 detectors are included as standard for additional safety. There are also useful USB and electric sockets.

Ecosmart technology is built in as standard, this helps manage power demands in the most efficient way possible.

## **Bedrooms**

- O Heavy duty bed 1900mm x 750mm
- O Desk
- O Wardrobe & storage
- O 1kw heater
- O LED lighting O Bed reading light
  - O USB and electric sockets

Walls: 140mm wall: Steel - 25mm spray foam - 100mm mineral wool fitted between CLS - 12.5mm plasterboard. Built in jack legs.