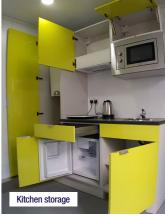

The living area comprises of 2 to 4 beds with reading lights, shelving, cupboards and a spacious wardrobe. Heating is via a 1.0kw heater and lighting from energy saving LED lamps.

Full kitchen facilities include: Sink, microwave, kettle, fridge, hob, extractor & fridge.

### Living area

- O Microwave, Kettle, Small fridge, Sink
- O Heavy duty vinyl
- O Smoke & CO detector
- O USB and electric
  - sockets O 1kw heater