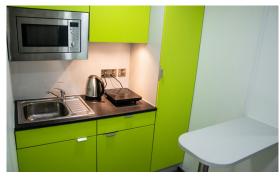

The living area comprises of 2 to 4 beds with reading lights, shelving, cupboards and a spacious wardrobe. Heating is via a 1.0kw heater and lighting from energy saving LED lamps.

Full kitchen facilities include: Sink, microwave, kettle, fridge, hob, extractor & fridge.

### Living area

- O Microwave, Kettle, Small fridge, Sink
- O Heavy duty vinyl
- O Smoke & CO detector
- O USB and electric
  - sockets O 1kw heater