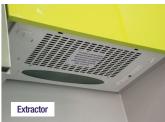

The living area comprises of 2 to 4 beds with reading lights, shelving, cupboards and a spacious wardrobe. Heating is via a 1.0kw heater and lighting from energy saving LED lamps.

Full kitchen facilities include: Sink, microwave, kettle, fridge, hob, extractor & fridge.