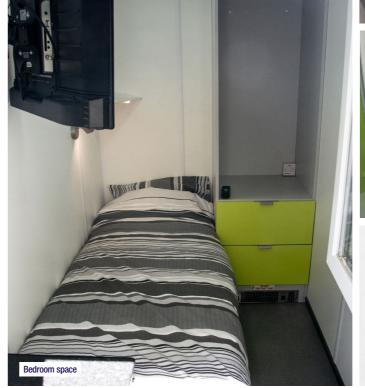

The living area comprises of 2 to 4 beds with reading lights, shelving, cupboards and a spacious wardrobe. Heating is via a 1.0kw heater and lighting from energy saving LED lamps.

Full kitchen facilities include: Sink, microwave, kettle, fridge, hob, extractor & fridge.

## **Bedrooms**

- O Heavy duty bed 1900mm x 750mm
- O Desk
- O Wardrobe & storage
- O 1kw heater
- O LED lighting O Bed reading light
  - O USB and electric sockets

Walls: 140mm wall: Steel - 25mm spray foam - 100mm mineral wool fitted between CLS - 12.5mm plasterboard. Built in jack legs.