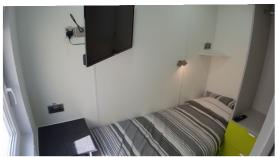

The living area comprises of 2 to 4 beds with reading lights, shelving, cupboards and a spacious wardrobe. Heating is via a 1.0kw heater and lighting from energy saving LED lamps.

Full kitchen facilities include: Sink, microwave, kettle, fridge, hob, extractor & fridge.

## **Bedrooms**

- O Heavy duty bed 1900mm x 750mm
- O Desk
- O Wardrobe & storage
- O 1kw heater
- O LED lighting O Bed reading light
  - O USB and electric sockets

Walls: 140mm wall: Steel - 25mm spray foam - 100mm mineral wool fitted between CLS - 12.5mm plasterboard. Built in jack legs.