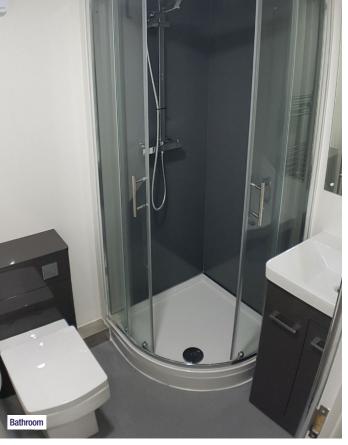

### **Bathroom**

- O Rain shower head
- O Shower tray with curtain and thermostatically controlled
- O Sink, mixer tap and mirror
- O Ventilation extractor
- O Towel rail
- O Low flush WC & toilet roll holder
- O Coat hooks
- O LED lights with PIR sensor
- O Heavy duty vinyl floor