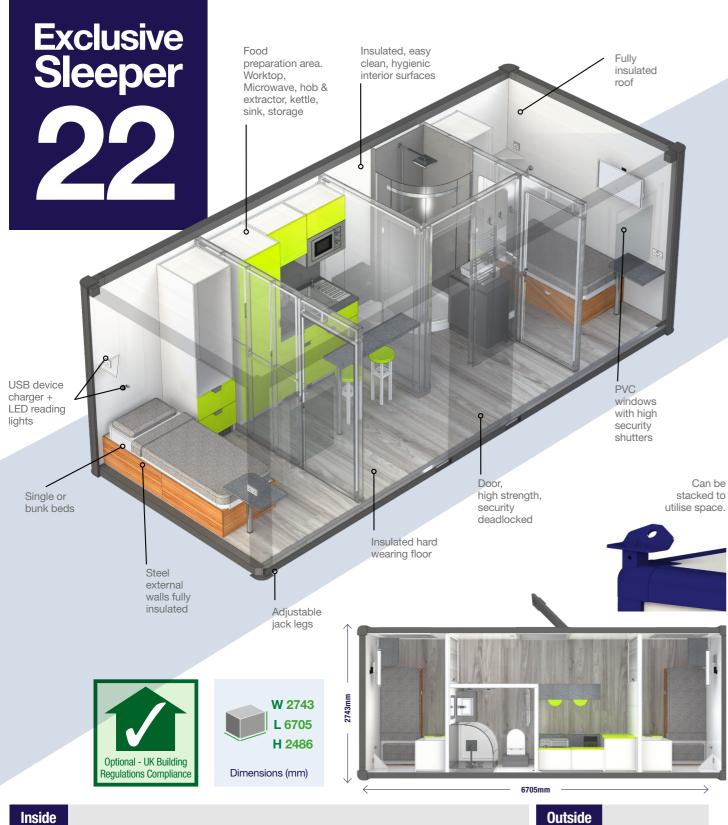

# **Exclusive Sleeper 22**

# The Exclusive Sleeper 22 is built to a high specification inside and out to allow continued use over long periods.

Designed and built for warmth and comfort, the Exclusive Sleeper 22 offers unrivalled levels of luxury in a temporary accommodation unit.

The living area comprises of 2 to 4 beds with reading lights, shelving, cupboards and a spacious wardrobe. Heating is via a 1.0kw heater and lighting from energy saving LED lamps.

Full kitchen facilities include: Sink, microwave, kettle, fridge, hob, extractor & fridge.

A fire extinguisher, smoke and C02 detectors are included as standard for additional safety. There are also useful USB and electric sockets.

Ecosmart technology is built in as standard, this helps manage power demands in the most efficient way possible.

### **Bathroom**

- O Rain shower head
- O Shower tray with curtain and thermostatically controlled
- O Sink, mixer tap and mirror
- O Ventilation extractor
- O Towel rail
- O Low flush WC & toilet roll holder
- O Coat hooks
- O LED lights with PIR sensor
- O Heavy duty vinyl floor

### Technical

- O Consumer unit with
- electrical certificate O Ecosmart load sensing technology
- O 230 volt 64 amp
- O 110mm waste outlet O Fire extinguisher
- O 15mm water inlet
- O All plumbing WRAS approved
- O 50ltr water heater

### Living area

- O Microwave, Kettle, Small fridge, Sink
- O Heavy duty vinyl
- O Smoke & CO detector
- O USB and electric
  - sockets O 1kw heater

## **Bedrooms**

- O Heavy duty bed 1900mm x 750mm
- O Desk
- O Wardrobe & storage
- O 1kw heater
- O LED lighting O Bed reading light
  - O USB and electric sockets

Walls: 140mm wall: Steel - 25mm spray foam - 100mm mineral wool fitted between CLS - 12.5mm plasterboard. Built in jack legs.

Roof: 100mm insulated. Heavy-duty steel roof, easy clean interior finish.

Windows: UVPC Double glazed with security covers.

Doors: High Security doors with deadlock mechanisms. All doors have anti-jemmy design and security hinges.

Floor: 100mm insulated. Plywood finished in grey polyfloor XL.