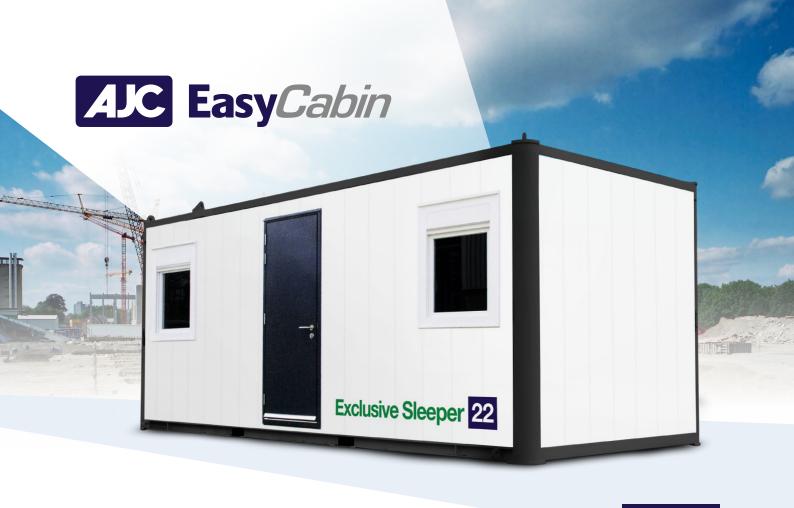

# **Exclusive Sleeper 22**

# The Exclusive Sleeper 22 is built to a high specification inside and out to allow continued use over long periods.

Designed and built for warmth and comfort, the Exclusive Sleeper 22 offers unrivalled levels of luxury in a temporary accommodation unit.

Ideally suited for construction, student and outdoor events. accommodation.