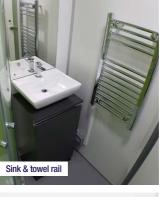

There are 2 separate rooms per unit. Each room has 1 bed with reading lights, shelving, cupboards and a spacious wardrobe.

Shower & toilet with sink and heating towel rail. Energy saving LED lighting.

Kitchen facilities include: Microwave, kettle & fridge.

## Bathroom

- O Shower with bi-fold door and thermostatically controlled mixer
- O Sink, mixer tap and mirror
- O Ventilation extractor O Heated towel rail
- O Low flush WC & toilet
- roll holder
- O Coat hooks
- O LED lights with PIR sensor
- O Heavy duty vinyl floor