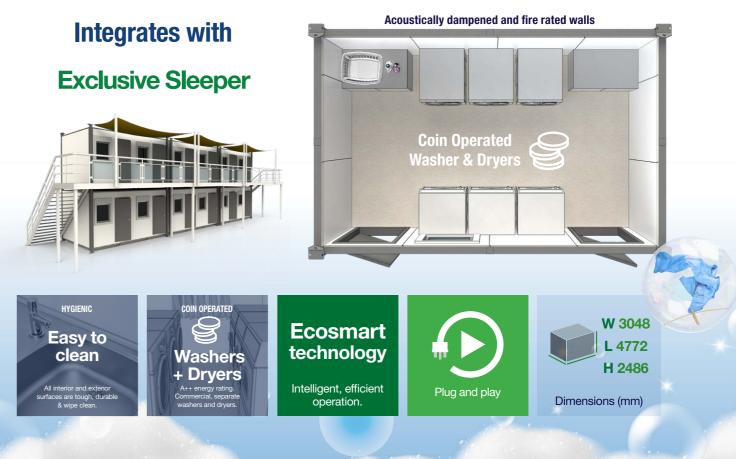

## **On-site solar/hybrid power supply options**

Sustainable, remote power generation. Scalable to suit your SnoozePod Hotel site.

**On-site laundry unit with washing & drying** facilities. Ensure your workers don't take their dirty washing home.

Ecosmart technology is built in as standard, this helps manage power demands in the most efficient way possible.

Ideally suited for construction, student and outdoor events accommodation.

droom space