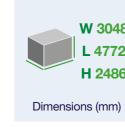

## UVPC Double glazed.

with deadlock

mechanisms.

outwards.

High Security doors

Opening inward or

W 3048 L 4772 H 2486