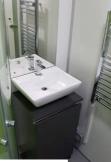

## Bathroom

- O Shower with bi-fold door and thermostatically controlled mixer
- O Sink, mixer tap and mirror
- O Ventilation extractor O Heated towel rail
- O Low flush WC & toilet
- roll holder
- O Coat hooks
- O LED lights with PIR sensor
- O Heavy duty vinyl floor