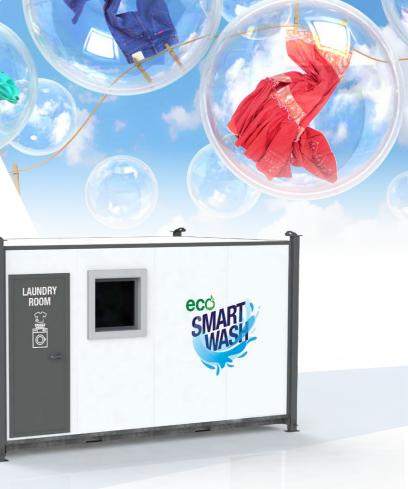

## **On-site solar/hybrid power supply options**

Sustainable, remote power generation. Scalable to suit your SnoozePod Hotel site.

**On-site laundry unit with washing & drying** facilities. Ensure your workers don't take their dirty washing home.