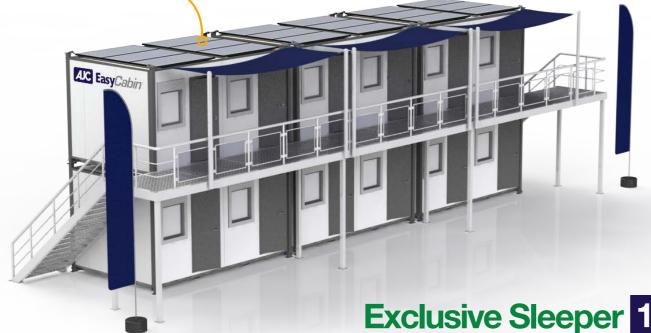

# **Exclusive Sleeper** 16

Modular, scalable accommodation. Quickly assemble large temporary sites up to any size. Designed and built for warmth and comfort, the Exclusive Sleeper 16 offers unrivalled levels of luxury in a temporary accommodation unit.

# **Exclusive Sleeper 16** Duo

# **Exclusive Sleeper 16 Duo**