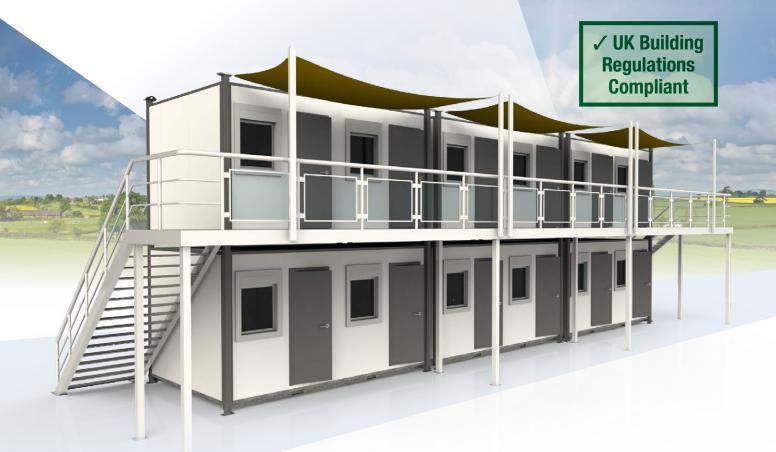

# **Exclusive Sleeper** 16

Modular, scalable accommodation. Quickly assemble large temporary sites up to any size. Designed and built for warmth and comfort, the Exclusive Sleeper 16 offers unrivalled levels of luxury in a temporary accommodation unit.

### Can be supplied as standard specification Not Building Regulations Compliant.

for double stacking.

## ✓ UK Building Regulations Compliant

Storage

Hot water dispenser

# **Exclusive Sleeper 16** Duo

# **Exclusive Sleeper 16 Duo**