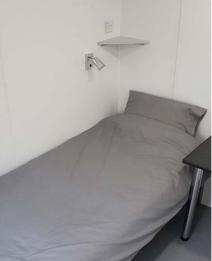

There are 2 separate rooms per unit. Each room has 1 bed with reading lights, shelving, cupboards and a spacious wardrobe.

Shower & toilet with sink and heating towel rail. Energy saving LED lighting.

Kitchen facilities include: Microwave, kettle & fridge.

### Living / Bedroom

- O Microwave, Kettle, Small fridge
- O Heavy duty vinyl floor
- O Smoke & CO detector
- O USB and electric sockets
- O Heater
- O Single heavy duty bed. Mattress not supplied
- O Wardrobe & storage O LED lighting
- O Bed reading light
- O Venetian style window blind