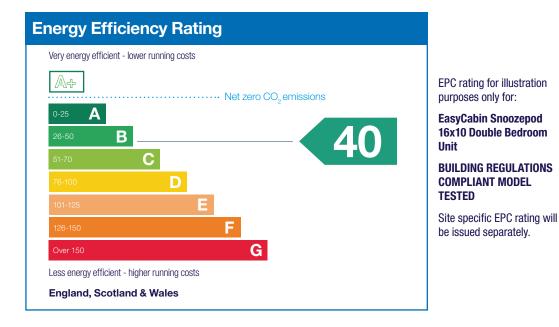

### Can be supplied as standard specification Not Building Regulations Compliant.

for double stacking.