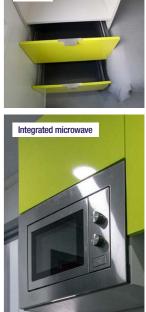

There are 2 separate rooms per unit. Each room has 1 bed with reading lights, shelving, cupboards and a spacious wardrobe.

Shower & toilet with sink and heating towel rail. Energy saving LED lighting.

Kitchen facilities include: Microwave, kettle & fridge.

### Living / Bedroom

- O Microwave, Kettle, Small fridge
- O Heavy duty vinyl floor
- O Smoke & CO detector
- O USB and electric sockets
- O Heater
- O Single heavy duty bed. Mattress not supplied
- O Wardrobe & storage O LED lighting
- O Bed reading light
- O Venetian style window blind