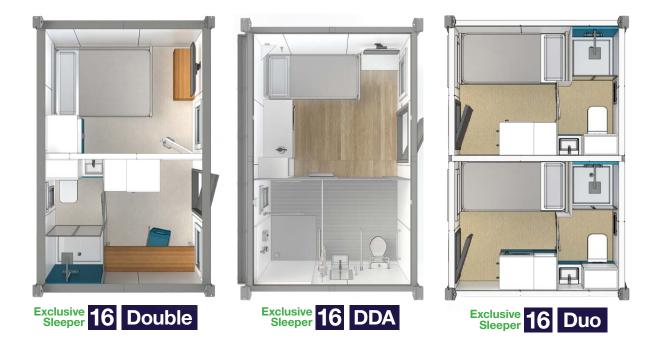

## **3 layouts available**

# **Exclusive Sleeper 16** Duo

# **Exclusive Sleeper 16 Duo**