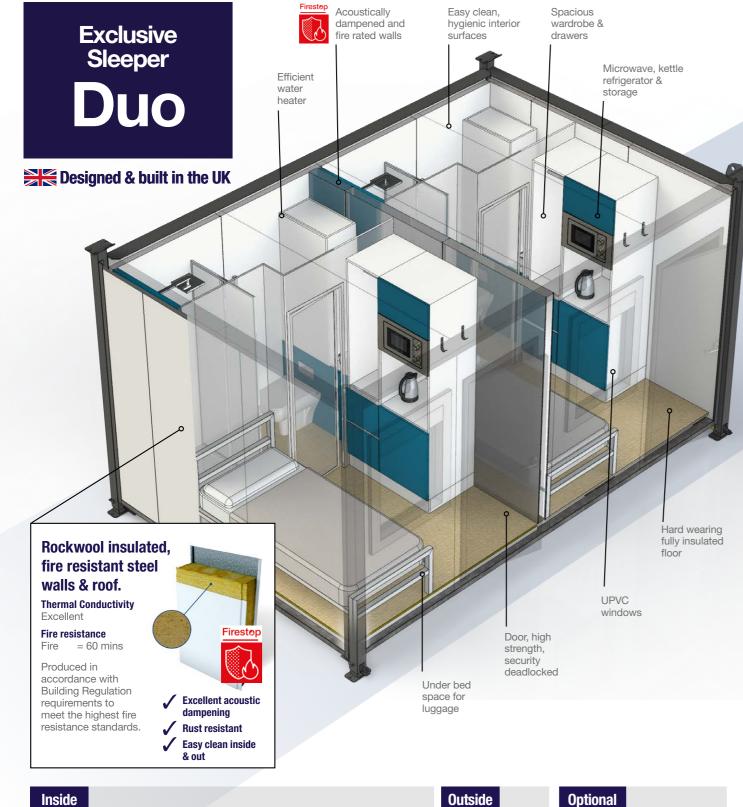

There are 2 separate rooms per unit. Each room has 1 bed with reading lights, shelving, cupboards and a spacious wardrobe.

Shower & toilet with sink and heating towel rail. Energy saving LED lighting.

Kitchen facilities include: Microwave, kettle & fridge.

### Living / Bedroom

- O Microwave, Kettle, Small fridge
- O Heavy duty vinyl floor
- O Smoke & CO detector
- O USB and electric sockets
- O Heater
- O Single heavy duty bed. Mattress not supplied
- O Wardrobe & storage O LED lighting
- O Bed reading light
- O Venetian style window blind

## Bathroom

- O Shower with bi-fold door and thermostatically controlled mixer
- O Sink, mixer tap and mirror
- O Ventilation extractor O Heated towel rail
- O Low flush WC & toilet
- roll holder
- O Coat hooks
- O LED lights with PIR sensor
- O Heavy duty vinyl floor

- Structure:
- Thermal & fire floor, wall & roof system.
- Structural columns

### Windows:

Doors:

External O Outside lights LED PIR

construction.

O Landing & Staircase

Same as Exclusive Sleeper 14

- O Air Conditioning
- Internal
- O Smart TV & wall bracket
- O Mattress

O Consumer unit with electrical O 230 volt - 63 amp O 110mm waste

Technical

inlet

outlet

O 15mm water inlet

WRAS approved

O All plumbing

O Water heater

certificate

## UVPC Double glazed.

with deadlock

mechanisms.

outwards.

High Security doors

Opening inward or

W 3048 L 4772 H 2486

## ✓ UK Building Regulations Compliant

Storage

Hot water dispenser