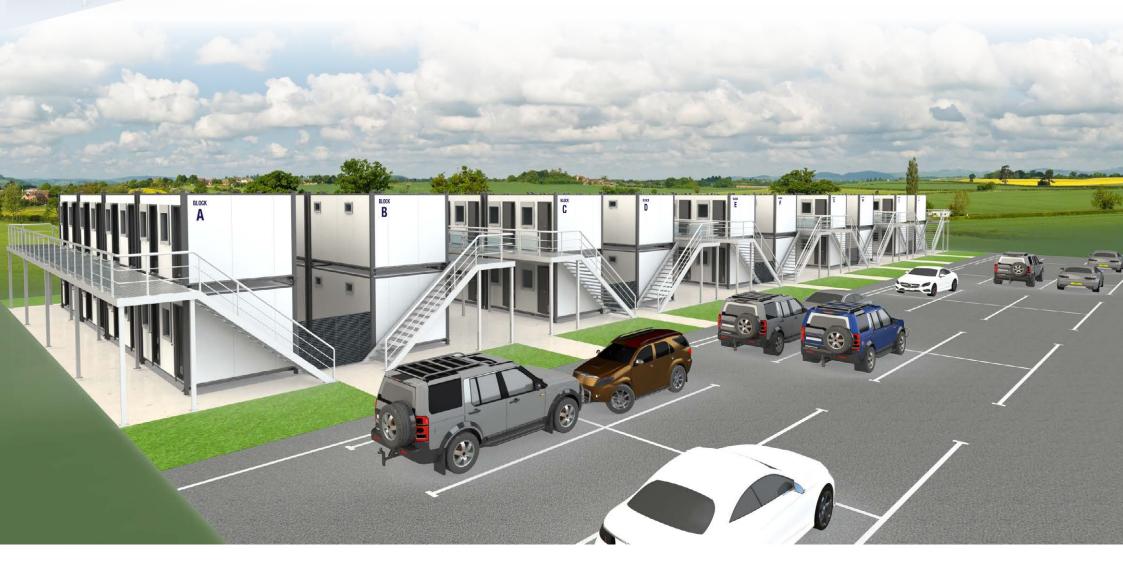

## **Typical Site Arrangement**

| Total site:      | 2,100m <sup>2</sup> |
|------------------|---------------------|
| Size:            | 70x30m              |
| Hotel units:     | 80                  |
| Total beds:      | 160                 |
| Blocks:          | 10                  |
| Units per block: | 8                   |
| Unit size:       | 16'x10'             |

NOTE:

Car parking is outside of the 2,100m<sup>2</sup> area.