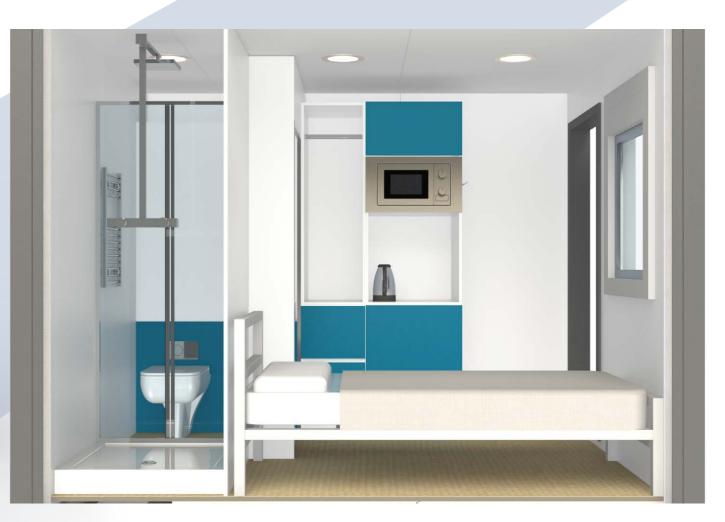

There are 2 separate rooms per unit. Each room has 1 bed with reading lights, shelving, cupboards and a spacious wardrobe.

Shower & toilet with sink and heating towel rail. Energy saving LED lighting.

Kitchen facilities include: Microwave, kettle & fridge.

### Living / Bedroom

- O Microwave, Kettle, Small fridge
- O Heavy duty vinyl floor
- O Smoke & CO detector
- O USB and electric sockets
- O Heater
- O Single heavy duty bed. Mattress not supplied
- O Wardrobe & storage O LED lighting
- O Bed reading light
- O Venetian style window blind

## Bathroom

- O Shower with bi-fold door and thermostatically controlled mixer
- O Sink, mixer tap and mirror
- O Ventilation extractor O Heated towel rail
- O Low flush WC & toilet
- roll holder
- O Coat hooks
- O LED lights with PIR sensor
- O Heavy duty vinyl floor