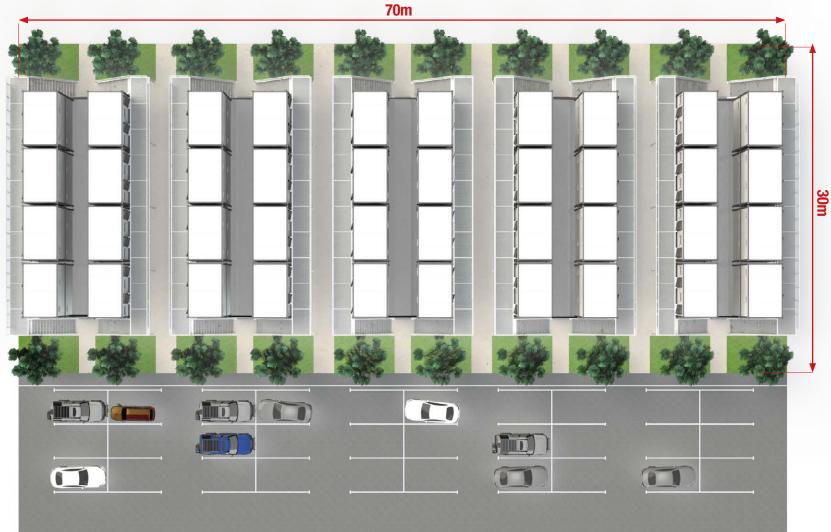

## **Typical Site Arrangement**

| Total site:      | 2,100m <sup>2</sup> |
|------------------|---------------------|
| Size:            | 70x30m              |
| Hotel units:     | 80                  |
| Total beds:      | 160                 |
| Blocks:          | 10                  |
| Units per block: | 8                   |
| Unit size:       | 16'x10'             |

NOTE:

Car parking is outside of the 2,100m<sup>2</sup> area.